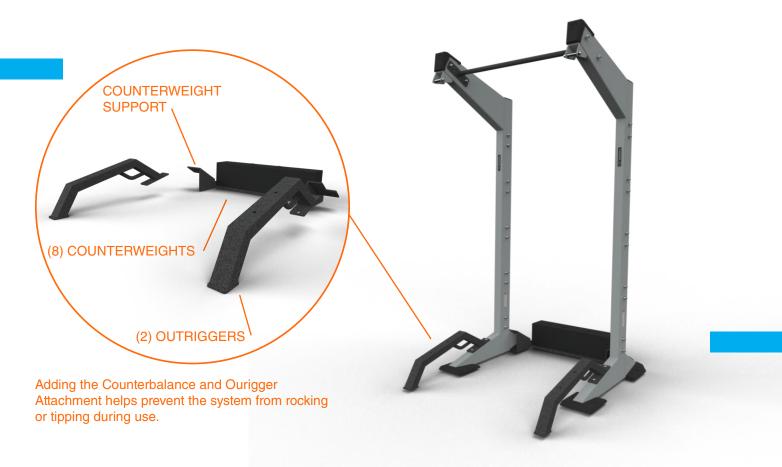

## **TORQUES** X-CREATE 4 FT (1.2 M) COUNTERBALANCE & OUTRIGGER ATTACHMENT

| Model number  | XCREATE-4CBOA                                      |
|---------------|----------------------------------------------------|
| Weight        | 558.7 lb (253.3 kg)                                |
| Compatibility | X-Create 8U & 7U uprights                          |
| Warranty      | 10 year frame and welds/1 year parts/90 days misc. |

## NOTE

- Add to each module space to eliminate the need to anchor • system to the floor.
- If adding to a system with an odd number of modules, one outrigger may be eliminated.

## **INCLUDES**

- (1) COUNTERWEIGHT SUPPORT
- (8) COUNTERWEIGHT PLATES
- (2) OUTRIGGERS •

©2020 Torque Fitness | Toll Free 1-877-867-7835 | sales@torquefitness.com | www.torquefitness.com