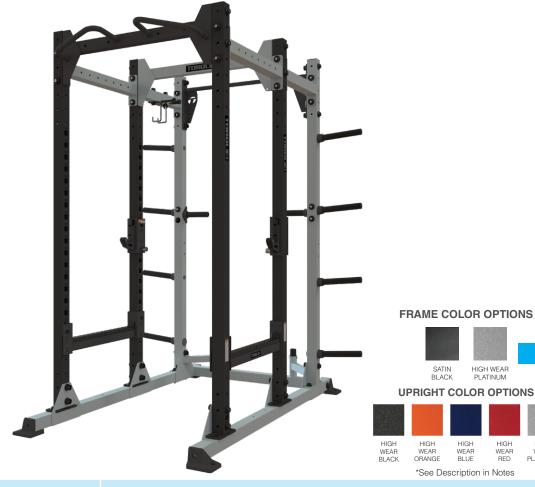

## **TR-2 POWER RACK**

| Model number | TR2-PR                              |
|--------------|-------------------------------------|
| Footprint    | 83.3" x 73.1" (211.4 cm x 185.5 cm) |
| Height       | Frame 98.4" (249.8 cm)              |

## **NOTES:**

- TR-2 RACKS ALLOW FOR CUSTOMIZATION OF PULL-UP BARS AND ATTACHMENTS.
- "FRAME" CONSISTS OF THE BASE, WEIGHT STORAGE UPRIGHTS AND UPPER CROSSES (EXCLUDING PULL-UP CROSSES). COLOR OPTIONS ARE HIGH WEAR PLATINUM OR SATIN BLACK
- "UPRIGHTS" ACCEPT BAR SUPPORTS
  AND CATCHES, AND INCLUDE LASER
  CUT NUMBERS. THE STANDARD COLOR
  IS HIGH WEAR BLACK FOR BOTH FRAME
  OPTIONS. ADDITIONAL COLORS CAN BE
  SUBSTITUTED FOR UPRIGHTS.

HIGH WEAR PLATINUM