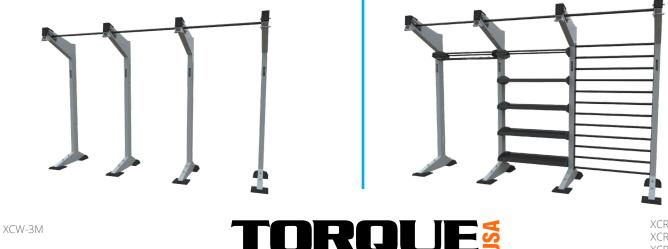

## STEP 1

Choose the length of the X-Create Wall System. Each module space is approximately 4 ft (1.2 m).

## STEP 2

Choose storage and training modules or leave empty for a dedicated pull-up station.

XCREATE-4BHS XCREATE-4SM XCREATE-4SB

Customizing an X-Create System is a simple step-by-step process. Determine the length you have available, the storage, training stations and attachments you need, and then the training accessories to pair with it.