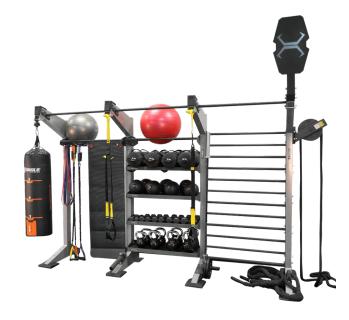

Choose individual training accessories or select a recommended training package.