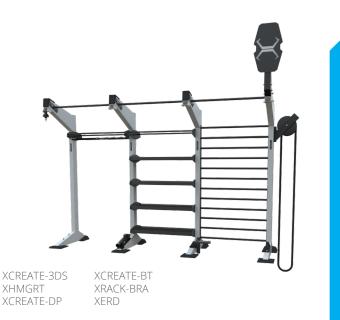

Torque's X-Team Design can help you with all of that and give you a 3-D visual rendering of what it will look like in your facility.

OREATE

STEP 3

Choose attachments. These attach to the base, the boom or the side of the uprights.