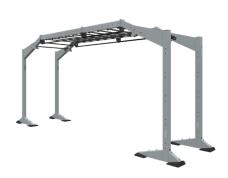

## STEP 1

Choose the length of the X-Create Bridge System. 13 ft - 33 ft (4 m - 10 m) in 2 ft (0.6 m) increments.

## STEP 2

Add module extensions and training modules or leave empty for a dedicated pull-up station.

XCB-2M-19