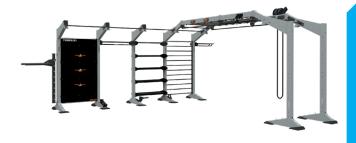

## STEP 3

Choose attachments. These attach to the base, the boom, the monkey bar crosses or the side of the uprights.