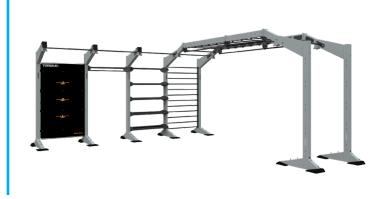

## STEP 2

Add module extensions and training modules or leave empty for a dedicated pull-up station.

XCB-2M-19

## STEP 3

Choose attachments. These attach to the base, the boom, the monkey bar crosses or the side of the uprights.