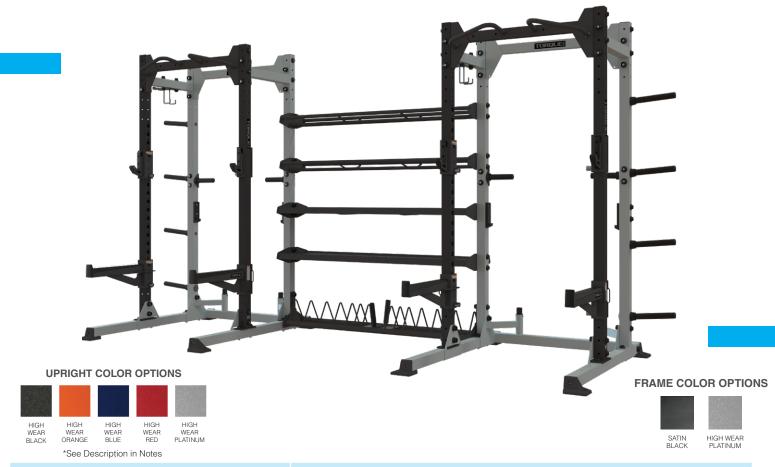

# **TR-2 DOUBLE HALF RACK WITH STORAGE**

| Model number | TR2-DHRWS                        |
|--------------|----------------------------------|
| Footprint    | 64.2" x 193.5" (163 cm x 491 cm) |
| Height       | Frame 98.4" (249.8 cm)           |

## NOTE:

- TR-2 RACKS ALLOW FOR CUSTOMIZATION OF PULL-UP BARS AND ATTACHMENTS.
- "FRAME" CONSISTS OF THE BASE. WEIGHT STORAGE UPRIGHTS AND UPPER CROSSES (EXCLUDING PULL-UP CROSSES). COLOR OPTIONS ARE HIGH WEAR PLATINUM OR SATIN BLACK
- "UPRIGHTS" ACCEPT BAR SUPPORTS AND CATCHES, AND INCLUDE LASER CUT NUMBERS. THE STANDARD COLOR IS HIGH WEAR BLACK FOR BOTH FRAME OPTIONS. ADDITIONAL COLORS CAN BE SUBSTITUTED FOR UPRIGHTS.