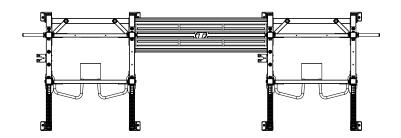

# **FORQUES** TR-2 RACK

# **TR-2 DOUBLE HALF RACK WITH STORAGE**



| Model number | TR2-DHRWS                        |
|--------------|----------------------------------|
| Footprint    | 64.2" x 193.5" (163 cm x 491 cm) |
| Height       | Frame 98.4" (249.8 cm)           |

## **TOP VIEW**



## NOTE:

- TR-2 RACKS ALLOW FOR CUSTOMIZATION OF PULL-UP BARS AND ATTACHMENTS.
- "FRAME" CONSISTS OF THE BASE. WEIGHT STORAGE UPRIGHTS AND UPPER CROSSES (EXCLUDING PULL-UP CROSSES). COLOR OPTIONS ARE HIGH WEAR PLATINUM OR SATIN BLACK
- "UPRIGHTS" ACCEPT BAR SUPPORTS AND CATCHES, AND INCLUDE LASER CUT NUMBERS. THE STANDARD COLOR IS HIGH WEAR BLACK FOR BOTH FRAME OPTIONS. ADDITIONAL COLORS CAN BE SUBSTITUTED FOR UPRIGHTS.