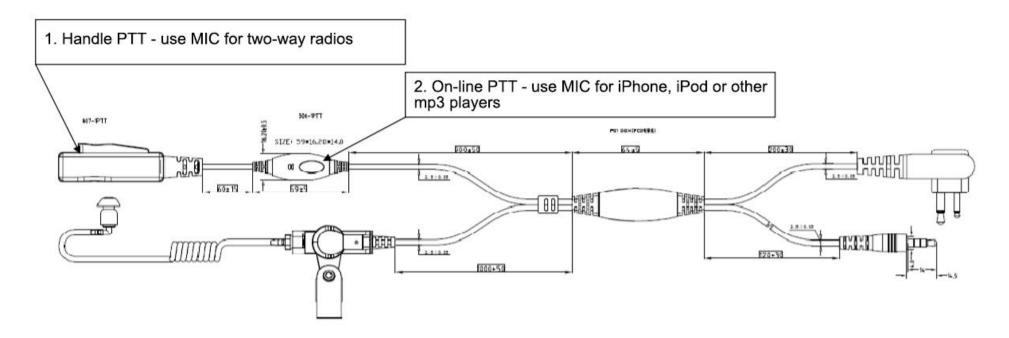

## **User Manual for RHF MOT 2PIN (IPOD)**

## This radio headset can be used for Motorola 2-way radios (via the 2-Pin plug), and smartphones/mp3/mp4 players (via the 3.5mm plug)

- 1. After plugging the headset into your 2-way radio and phone or mp3 player, you can use the headset to control both these devices at the same time.
- 2. Press the On-line PTT button twice to choose the next song when you're playing music from your phone or music player.
- 3. Press the On-line PTT button once to take the incoming phone call.
- 4. <u>Handle PTT with Mic</u> is designed for 2-Way Radio communications. When a 2-way radio signal comes in, the music/phone call on phone/mp3 player will automatically pause and then you can accept the incoming radio call from your two-way radio. When the 2-way radio transmission ends, it will immediately switch back to your device that's connected with the 3.5mm plug.