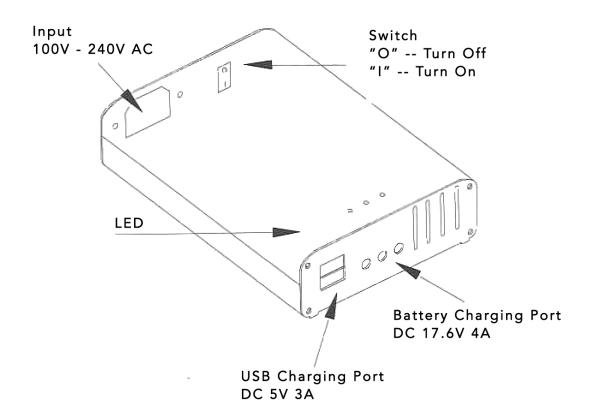

#### Introduction:

This product could make fast charging on 3 drone batteries marked with 17.6V; with the protection for over-voltage, over-current, over-heat, overcharge and balance.

## **Specifications:**

| Temperature for charging | 7-40°C                 |
|--------------------------|------------------------|
| Input                    | AC 100 – 240V          |
| Output 1                 | DC 17.6V 4A*3 (211.2W) |
| Output 2                 | USB-A DC 5V3A          |