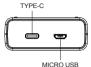

# Digital Battery LCD Dual Charger DL-Series LCD Charger



## User Manual

Thank you for purchasing our product.For optimum performance and safety, please read these instructions carefully before operating the product.Please keep this manual for future reference.

### Specification

Input: MICRO USB 5V==2.1A(MIN)

Output: 8.4V 700mA×1 500mA×2



### ■ Charging Indication

 When battery is fully charged, the power gauge will be full on LCD indicator.

When battery is in charging, the power gauge will blink in order as following way.



When battery has problem, the whole power gauge will light up and blink.



#### Caution

- Please do not charge for battery which voltage is not in the range of charging volt.
- 2. Charger will be damaged if not using correctly.
- 3. It is used indoors or in car, please don't expose it to rain or snow.
- 4. Please do not disassemble or assemble the charger by yourself.
- 5. Avoid falling or placing heavy object on it.
- 6. Children should use it at the supervision of adult.
- 7. Working temperature keeps 0°C~40°C degree.
- Keep it away from heat equipment or high temperature place, and don't expos