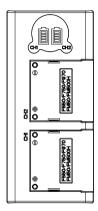

### Specification

Input: MICRO USB 5V==2.1A(MIN)

Output: 8.4V 700mA×1 500mA×2

### ■ Charging Indication

 When battery is fully charged, the power gauge will be full on LCD indicator.

When battery is in charging, the power gauge will blink in order as following way.

When battery has problem, the whole power gauge will light up and blink.