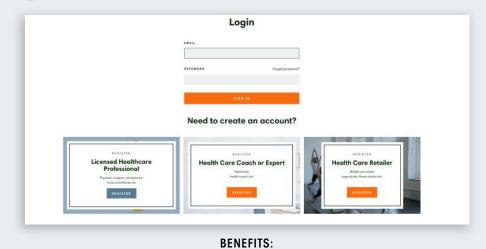

## **BENEFITS:**

**Easy Patient Enrollment** 

Patients receive an immediate discount Patient Management fee deposited directly into your strip accounts\*