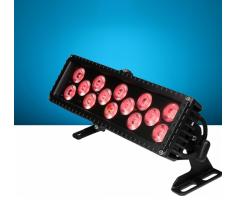

LEAD PACK 14

LCG-B314IP

LEAD PC K 14 I is exceptional RGB color mixingfrom 14x 3-watt TRI-color LEDs

### Light source

- 14x 3watt TRI color led
- Sources life: up to 50 000 hours
- Flicker free operation 1500 Hz
  Beam angle 25 degree

# Dimensions

- Size: 11.8'Lx 3.14''Wx3.5''H (300X80X90mm)
  Weight: 5.6lbs (2.4 Kg )