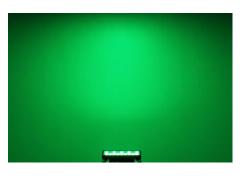

LEAD PACK 14

LCG-B314IP

LEAD PC K 14 I is exceptional RGB color mixingfrom 14x 3-watt TRI-color LEDs

### Light source

- 14x 3watt TRI color led
- Sources life: up to 50 000 hours
- Flicker free operation 1500 Hz
  Beam angle 25 degree