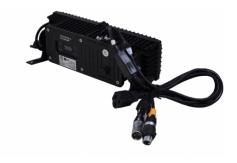

LEAD PACK 14

LCG-B314IP

LEAD PC K 14 I is exceptional RGB color mixingfrom 14x 3-watt TRI-color LEDs

### Connections

- Outdoor AC power In/Out
- Outdoor 3-pin male input and 3-pin female output

## **Electronic**

- AC 100 to 240 Volts, 50/60Hz
- Power: 50Watt max
- Convection cooled cast aluminum housing
- IP65