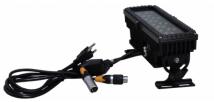

### Connections

- Outdoor AC power In/Out
- Outdoor 3-pin male input and 3-pin female output

## **Electronic**

- AC 100 to 240 Volts, 50/60Hz
- Power: 50Watt max
- Convection cooled cast aluminum housing
- IP65