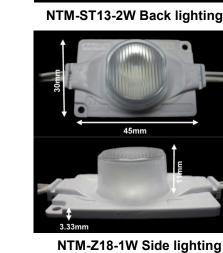

## Applications:

The waterproof NTM-ST13-2W and NTM-Z18-1W are perfectly suited for a number of exterior applications and interior where a light accent is needed:

- NTM-ST13 Back lighting for signage, walls, wide and thin areas
- Decor or semi opaque materials for hotels, restaurant, bars, etc.
- NTM-Z18 is perfect for side, edge or long throw applications.