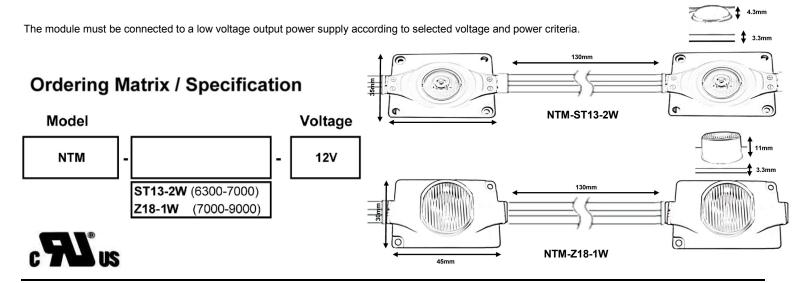

## Applications:

The waterproof NTM-ST13-2W and NTM-Z18-1W are perfectly suited for a number of exterior applications and interior where a light accent is needed:

- NTM-ST13 Back lighting for signage, walls, wide and thin areas
- Decor or semi opaque materials for hotels, restaurant, bars, etc.
- NTM-Z18 is perfect for side, edge or long throw applications.

The light modules heat production permits applications directly on wood, plexiglass or other types of plastics, glass surfaces or any clean non porous surface

NTM-ST13-2W Back lighting

Options: dimming available consult factory