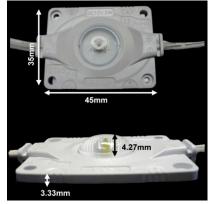

The light modules heat production permits applications directly on wood, plexiglass or other types of plastics, glass surfaces or any clean non porous surface

NTM-ST13-2W Back lighting

Options: dimming available consult factory