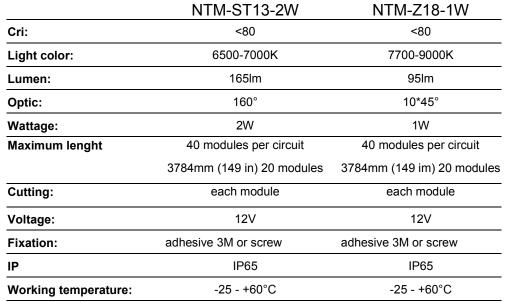

## LED Modules NTM-ST13/NTM-Z18

| Project:  | Date :  |
|-----------|---------|
| Cat no. : | Type :  |
| Notes:    | Volts : |

## Applications:

The waterproof NTM-ST13-2W and NTM-Z18-1W are perfectly suited for a number of exterior applications and interior where a light accent is needed:

- NTM-ST13 Back lighting for signage, walls, wide and thin areas
- Decor or semi opaque materials for hotels, restaurant, bars, etc.
- NTM-Z18 is perfect for side, edge or long throw applications.

The light modules heat production permits applications directly on wood, plexiglass or other types of plastics, glass surfaces or any clean non porous surface



NTM-ST13-2W Back lighting





Options: dimming available consult factory



## Natech Industrie

3154 boulevard Industriel, Laval, QC, H7L 4P7 T: (450) 629-1169, F: (450) 629-1168, www.natechlighting.com, info@natechlighting.com