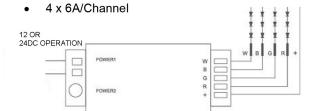

## NTFUT-SERIE-RGBW/SC

| Project : | Date :  |
|-----------|---------|
| Cat. No.: | Type :  |
| Notes:    | Volts : |

RGBW wireless transmitter, can control 4 zones individually or synchronously for RGBW Distance approx 30 meters Easy operation 2.4 GHZ



# ALSO AVAILABLE IN SINGLE COLOR NTFUT-REMOTE-SC-ACO NTFUT-CTRL-SC-ACO



- Receiving distance approx 30 m
- Easy operation 2.4 GHZ



### **4 CHANNEL RECEIVER CONTROLLER**



NTFUT-CTRL-RGBW-ACO RECEIVER

#### Natech Industrie

3154 boulevard Industriel, Laval, QC, H7L 4P7 T: (450) 629-1169, F: (450) 629-1168, www.natechlighting.com, info@natechlighting.com



## NTFUT-SERIE-RGBW/SC

| Project:  | Date :  |
|-----------|---------|
| Cat. No.: | Type :  |
| Notes:    | Volts : |

- RGBW- wireless intuitive touch remote transmiter
- Can control 4 zones individually or synchronously





NTFUT-REMOTE-ACO (need batteries)
RF-TRANSMITTER - 4 ZONE / 4 CHANNEL



SC (SINGLE COLOR) wireless transmitter, can control 4 zones individually or synchronously Distance approx 30 meters Easy operation 2.4 GHZ