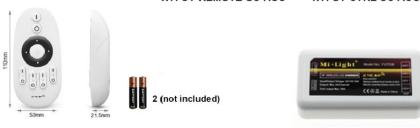

NTFUT-REMOTE-ACO (need batteries)
RF-TRANSMITTER - 4 ZONE / 4 CHANNEL

SC (SINGLE COLOR) wireless transmitter, can control 4 zones individually or synchronously Distance approx 30 meters Easy operation 2.4 GHZ