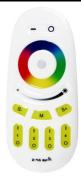

## NTFUT-SERIE-RGBW/SC

| Project : | Date :  |
|-----------|---------|
| Cat. No.: | Type :  |
| Notes:    | Volts : |

RGBW wireless transmitter, can control 4 zones individually or synchronously for RGBW Distance approx 30 meters Easy operation 2.4 GHZ

## NTFUT-SERIE-RGBW/SC

| Project:  | Date :  |
|-----------|---------|
| Cat. No.: | Type :  |
| Notes:    | Volts : |

- RGBW- wireless intuitive touch remote transmiter
- Can control 4 zones individually or synchronously

NTFUT-REMOTE-ACO (need batteries)
RF-TRANSMITTER - 4 ZONE / 4 CHANNEL

SC (SINGLE COLOR) wireless transmitter, can control 4 zones individually or synchronously Distance approx 30 meters Easy operation 2.4 GHZ