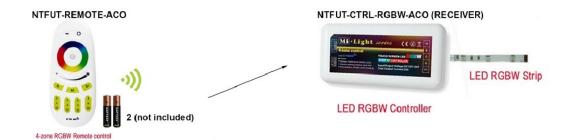

### **4 CHANNEL RECEIVER CONTROLLER**

NTFUT-CTRL-RGBW-ACO RECEIVER

NTFUT-REMOTE-ACO (need batteries)
RF-TRANSMITTER - 4 ZONE / 4 CHANNEL

SC (SINGLE COLOR) wireless transmitter, can control 4 zones individually or synchronously Distance approx 30 meters Easy operation 2.4 GHZ