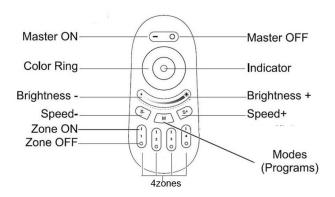

## NTFUT-SERIE-RGBW/SC

| Project : | Date :  |
|-----------|---------|
| Cat. No.: | Type :  |
| Notes:    | Volts : |

RGBW wireless transmitter, can control 4 zones individually or synchronously for RGBW Distance approx 30 meters Easy operation 2.4 GHZ

## NTFUT-SERIE-RGBW/SC

| Project:  | Date :  |
|-----------|---------|
| Cat. No.: | Type :  |
| Notes:    | Volts : |

- RGBW- wireless intuitive touch remote transmiter
- Can control 4 zones individually or synchronously

NTFUT-REMOTE-ACO (need batteries)
RF-TRANSMITTER - 4 ZONE / 4 CHANNEL

SC (SINGLE COLOR) wireless transmitter, can control 4 zones individually or synchronously Distance approx 30 meters Easy operation 2.4 GHZ