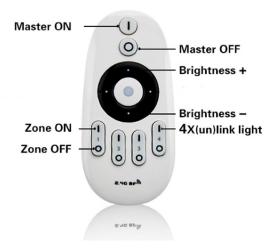

## NTFUT-SERIE-RGBW/SC

| Project : | Date :  |
|-----------|---------|
| Cat. No.: | Type :  |
| Notes:    | Volts : |

RGBW wireless transmitter, can control 4 zones individually or synchronously for RGBW Distance approx 30 meters Easy operation 2.4 GHZ

## NTFUT-SERIE-RGBW/SC

| Project:  | Date :  |
|-----------|---------|
| Cat. No.: | Type :  |
| Notes:    | Volts : |

- RGBW- wireless intuitive touch remote transmiter
- Can control 4 zones individually or synchronously

NTFUT-REMOTE-ACO (need batteries)
RF-TRANSMITTER - 4 ZONE / 4 CHANNEL

SC (SINGLE COLOR) wireless transmitter, can control 4 zones individually or synchronously Distance approx 30 meters Easy operation 2.4 GHZ