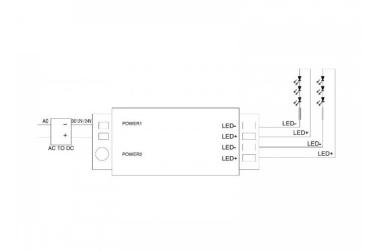

AVAILABLE IN SINGLE COLOR NTFUT-REMOTE-SC-ACO NTFUT-CTRL-SC-ACO



- Receiving distance approx 30 m
- Easy operation 2.4 GHZ



### **4 CHANNEL RECEIVER CONTROLLER**



NTFUT-CTRL-RGBW-ACO RECEIVER

#### Natech Industrie

3154 boulevard Industriel, Laval, QC, H7L 4P7 T: (450) 629-1169, F: (450) 629-1168, www.natechlighting.com, info@natechlighting.com



## NTFUT-SERIE-RGBW/SC

| Project:  | Date :  |
|-----------|---------|
| Cat. No.: | Type :  |
| Notes:    | Volts : |

- RGBW- wireless intuitive touch remote transmiter
- Can control 4 zones individually or synchronously





NTFUT-REMOTE-ACO (need batteries)
RF-TRANSMITTER - 4 ZONE / 4 CHANNEL



SC (SINGLE COLOR) wireless transmitter, can control 4 zones individually or synchronously Distance approx 30 meters Easy operation 2.4 GHZ