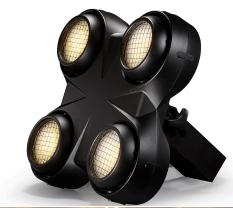

# MOLEFAY 4A

# LCG-M400IP

The MOLEFAY 4A is a warm white LED audience blinder with a modern design and advanced features designed to reproduce the look and feel of the classic incandescent effect, featuring: