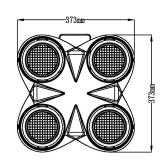

### **Dimensions**

- Size: 14.7"Lx 7.6"Wx14.7"H (373x373x193mm) Weight: 19.8 lbs (9 Kg)