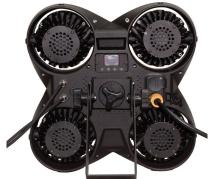

## **Features**

- 4-button, DMX digital display on rear panel
- Operating Modes: Auto mode, Master/Slave
- DMX 512 protocol
- DMX channel mode: 1, 3, 4, 9 & 10 Channel 3 user-selectable 16-bit dimming curves
- Variable electronic dimming & strobe
- Individual heads swivel independently in 24° range
- Diecasting heatsink, convection cooling, no noise

### **Connections**

- Outdoor powercon compatible AC power In/Out connectors
- 3-pin male input and 3-pin female output or 5-pin
- Daisy Chain: 5 units (120V)
- IP65 protection index