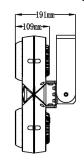

### **Dimensions**

- Size: 14.7"Lx 7.6"Wx14.7"H (373x373x193mm) Weight: 19.8 lbs (9 Kg)