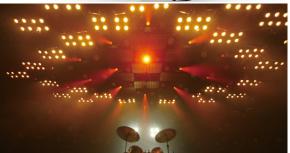

# **Light source**

- 4X 100W 3000k LED, no ultraviolet radiation
- Sources life: up to 50 000 hours
- Selectable PWM: 1000,5000,10000,50000 Hz
- Beam angle 60 degree
  Output intensity: 1300 lux @ 5m (total)
- Output intensity: 325 lux à 5 m (per cell)
- Color Temperature: 3000k

## **Features**

- 4-button, DMX digital display on rear panel
- Operating Modes: Auto mode, Master/Slave
- DMX 512 protocol
- DMX channel mode: 1, 3, 4, 9 & 10 Channel 3 user-selectable 16-bit dimming curves
- Variable electronic dimming & strobe
- Individual heads swivel independently in 24° range
- Diecasting heatsink, convection cooling, no noise