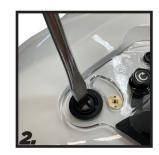

2. TAKE A FLAT HEAD SCREW DRIVER (OR A COIN) TO THE TOP SCREW AND UNSCREW COUNTER CLOCKWISE

- REPEAT ON THE OTHER SIDE AND POP SHIELD OFF - TO INSTALL, REVERSE THE PROCESS -

**INSTRUCTIONS:** 

1. TAKE A 1/8" ALLEN WRENCH TO THE SECOND SCREW AND UNSCREW COUNTER CLOCKWISE

2. TAKE A FLAT HEAD SCREW DRIVER (OR A COIN) TO THE TOP SCREW AND UNSCREW COUNTER CLOCKWISE

- REPEAT ON THE OTHER SIDE AND POP SHIELD OFF - TO INSTALL, REVERSE THE PROCESS -