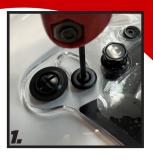

## SAZOZO HELMET SHIELD INSTALLATION

- @TYPHOONHELMETS f
- @TYPHOONHELMETS (O)
- @TYPHOONHELMETS
- @TYPHOONHELMETS ()
- WWW.TYPHOONHELMETS.COM

**INSTRUCTIONS:** 

1. TAKE A 1/8" ALLEN WRENCH TO THE SECOND SCREW AND UNSCREW COUNTER CLOCKWISE