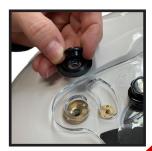

## SAZOZO HELMET SHIELD INSTALLATION

- @TYPHOONHELMETS f
- @TYPHOONHELMETS (O)
- @TYPHOONHELMETS
- @TYPHOONHELMETS ()
- WWW.TYPHOONHELMETS.COM

**INSTRUCTIONS:** 

1. TAKE A 1/8" ALLEN WRENCH TO THE SECOND SCREW AND UNSCREW COUNTER CLOCKWISE

2. TAKE A FLAT HEAD SCREW DRIVER (OR A COIN) TO THE TOP SCREW AND UNSCREW COUNTER CLOCKWISE

- REPEAT ON THE OTHER SIDE AND POP SHIELD OFF - TO INSTALL, REVERSE THE PROCESS -

**INSTRUCTIONS:** 

1. TAKE A 1/8" ALLEN WRENCH TO THE SECOND SCREW AND UNSCREW COUNTER CLOCKWISE