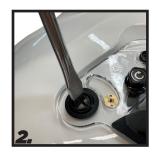

2. TAKE A FLAT HEAD SCREW DRIVER (OR A COIN) TO THE TOP SCREW AND UNSCREW COUNTER CLOCKWISE

- REPEAT ON THE OTHER SIDE AND POP SHIELD OFF - TO INSTALL, REVERSE THE PROCESS -

**INSTRUCTIONS:** 

1. TAKE A 1/8" ALLEN WRENCH TO THE SECOND SCREW AND UNSCREW COUNTER CLOCKWISE

2. TAKE A FLAT HEAD SCREW DRIVER (OR A COIN) TO THE TOP SCREW AND UNSCREW COUNTER CLOCKWISE

- REPEAT ON THE OTHER SIDE AND POP SHIELD OFF - TO INSTALL, REVERSE THE PROCESS -