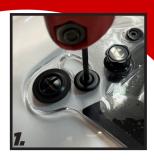

## SAZOZO HELMET SHIELD INSTALLATION

- @TYPHOONHELMETS f
- @TYPHOONHELMETS (O)
- @TYPHOONHELMETS
- @TYPHOONHELMETS ()
- WWW.TYPHOONHELMETS.COM

**INSTRUCTIONS:** 

1. TAKE A 1/8" ALLEN WRENCH TO THE SECOND SCREW AND UNSCREW COUNTER CLOCKWISE