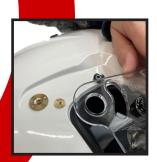

2. TAKE A FLAT HEAD SCREW DRIVER (OR A COIN) TO THE TOP SCREW AND UNSCREW COUNTER CLOCKWISE

- REPEAT ON THE OTHER SIDE AND POP SHIELD OFF - TO INSTALL, REVERSE THE PROCESS -

**INSTRUCTIONS:** 

1. TAKE A 1/8" ALLEN WRENCH TO THE SECOND SCREW AND UNSCREW COUNTER CLOCKWISE

2. TAKE A FLAT HEAD SCREW DRIVER (OR A COIN) TO THE TOP SCREW AND UNSCREW COUNTER CLOCKWISE

- REPEAT ON THE OTHER SIDE AND POP SHIELD OFF - TO INSTALL, REVERSE THE PROCESS -