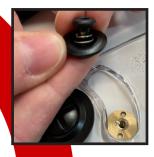

## SAZOZO HELMET SHIELD INSTALLATION

- @TYPHOONHELMETS f
- @TYPHOONHELMETS (O)
- @TYPHOONHELMETS
- @TYPHOONHELMETS ()
- WWW.TYPHOONHELMETS.COM

**INSTRUCTIONS:** 

1. TAKE A 1/8" ALLEN WRENCH TO THE SECOND SCREW AND UNSCREW COUNTER CLOCKWISE

2. TAKE A FLAT HEAD SCREW DRIVER (OR A COIN) TO THE TOP SCREW AND UNSCREW COUNTER CLOCKWISE

- REPEAT ON THE OTHER SIDE AND POP SHIELD OFF - TO INSTALL, REVERSE THE PROCESS -

**INSTRUCTIONS:** 

1. TAKE A 1/8" ALLEN WRENCH TO THE SECOND SCREW AND UNSCREW COUNTER CLOCKWISE