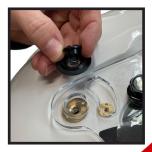

2. TAKE A FLAT HEAD SCREW DRIVER (OR A COIN) TO THE TOP SCREW AND UNSCREW COUNTER CLOCKWISE

- REPEAT ON THE OTHER SIDE AND POP SHIELD OFF - TO INSTALL, REVERSE THE PROCESS -

**INSTRUCTIONS:** 

1. TAKE A 1/8" ALLEN WRENCH TO THE SECOND SCREW AND UNSCREW COUNTER CLOCKWISE

2. TAKE A FLAT HEAD SCREW DRIVER (OR A COIN) TO THE TOP SCREW AND UNSCREW COUNTER CLOCKWISE

- REPEAT ON THE OTHER SIDE AND POP SHIELD OFF - TO INSTALL, REVERSE THE PROCESS -