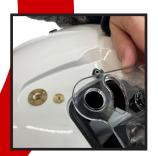

## SAZOZO HELMET SHIELD INSTALLATION

- @TYPHOONHELMETS f
- @TYPHOONHELMETS (O)
- @TYPHOONHELMETS
- @TYPHOONHELMETS ()
- WWW.TYPHOONHELMETS.COM

**INSTRUCTIONS:** 

1. TAKE A 1/8" ALLEN WRENCH TO THE SECOND SCREW AND UNSCREW COUNTER CLOCKWISE