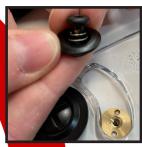

2. TAKE A FLAT HEAD SCREW DRIVER (OR A COIN) TO THE TOP SCREW AND UNSCREW COUNTER CLOCKWISE

- REPEAT ON THE OTHER SIDE AND POP SHIELD OFF - TO INSTALL, REVERSE THE PROCESS -

**INSTRUCTIONS:** 

1. TAKE A 1/8" ALLEN WRENCH TO THE SECOND SCREW AND UNSCREW COUNTER CLOCKWISE

2. TAKE A FLAT HEAD SCREW DRIVER (OR A COIN) TO THE TOP SCREW AND UNSCREW COUNTER CLOCKWISE

- REPEAT ON THE OTHER SIDE AND POP SHIELD OFF - TO INSTALL, REVERSE THE PROCESS -