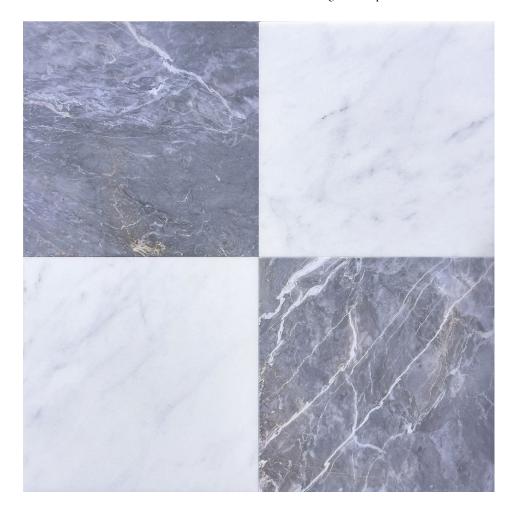

## MARBLE CHEQUER

The delicate grey veining of Venetian white pairs beautifully with the exquisite peach and grey tones of Venetian Pèche, offering an Old World charm despite being newly quarried.

Available in a leathered finish and suitable for internal flooring such as pools and saunas.

| Specification Data |           |  |
|--------------------|-----------|--|
| Sizes              | Thickness |  |
| 18" x 18"          | 1/2"      |  |

| Visual Characteristics |                                                          |
|------------------------|----------------------------------------------------------|
| Edge                   | Leathered                                                |
| Finish                 | Leathered                                                |
| Color                  | White & Grey                                             |
| Product Traits         | White: Light Grey Veining<br>Grey: White & Peach Veining |