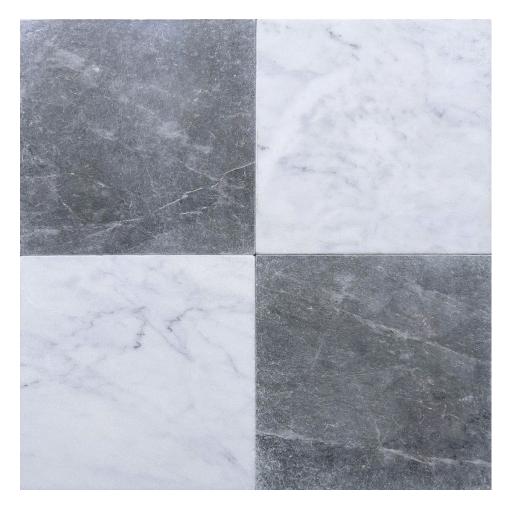

## Venetian Grey & White

MARBLE CHEQUER

The Venetian White and Venetian Grey pair in this elegant Chequer pattern with both subtle white and grey veining for a balance of modern sophistication and rustic charm.

| Visual Characteristics |                                                          |
|------------------------|----------------------------------------------------------|
| Edge                   | Leathered                                                |
| Finish                 | Leathered                                                |
| Color                  | White & Grey                                             |
| Product Traits         | White: Light Grey Veining<br>Grey: White & Peach Veining |