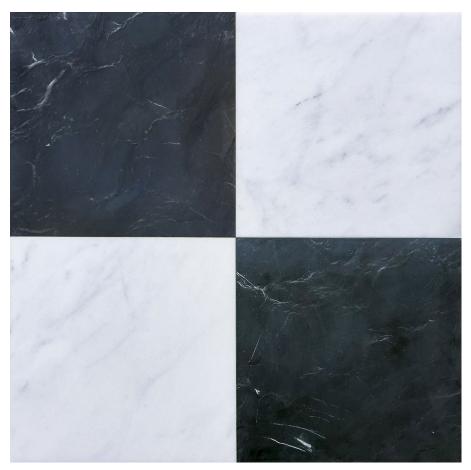

## MARBLE CHEQUER

A classic combination featuring rich, Venetian black marble with a subtle white vein, paired with a stunning and sophisticated shade of Venetian white in light grey veining.

François & Co.

| Visual Characteristics |          |               |           |  |
|------------------------|----------|---------------|-----------|--|
| Edge                   | 2 Styles | Tumbled       | Leathered |  |
| Finish                 |          | Tumbled       | Leathered |  |
| Color                  |          | Black / White |           |  |
| Product Traits         |          | White         | /eining   |  |