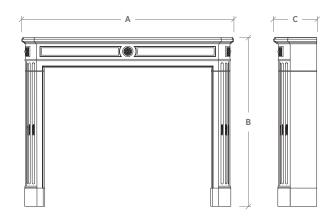

| Λ. | Overa | II \A | 1:41 | h |
|----|-------|-------|------|---|
|    |       |       |      |   |

**B:** Overall Height

C: Overall Depth

| Mai    | Mantel Specifications |         |     |  |  |
|--------|-----------------------|---------|-----|--|--|
|        | А                     | В       | С   |  |  |
|        | 49"                   | 42-1/2" | 14" |  |  |
| Medium | 68-1/2"               | 54-3/4" | 14" |  |  |
|        |                       |         |     |  |  |

**NOTE:** The dimensions above are not specific to your order and may differ due to finish selections. Upon purchase a formal drawing will be provided reflecting your site conditions.

| Fits Firebox Size |          |     |          |            |  |  |
|-------------------|----------|-----|----------|------------|--|--|
| 30"               | 36"      | 42" | 48"      | 54"        |  |  |
| ✓                 | <b>√</b> |     |          |            |  |  |
|                   |          | ✓   | <b>√</b> | <b>√</b> * |  |  |

- Recommended Size

√\* - For Masonry Firebox Only