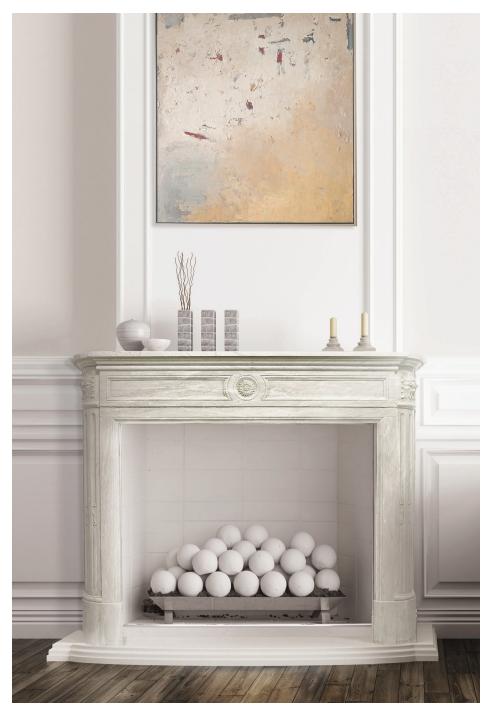

FORMAL | FRENCH

The Vendome antique reproduction has been impeccably executed with a "tablette en ressaut" (bas relief panel) featuring a carved oval sunflower in its center. The fluted and reeded halfmoon legs are surmounted by square carved paterae.