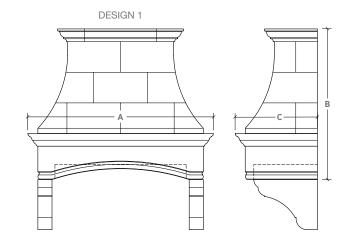

| Specifications |                   |          |          |                    |                   |                   |
|----------------|-------------------|----------|----------|--------------------|-------------------|-------------------|
| Range<br>Size  | A = Overall Width |          |          | B = Overall Height | C = Overall Depth | Liner             |
|                | Design 1          | Design 2 | Design 3 | All Designs        | All Designs       | Lillei            |
| 36"            | 48"               | 50"      | 50"      | 41-1/4"            | 27-1/4"           | 34-3/8" x 22-1/2" |
| 42"            | 54"               | 56"      | 56"      | 41-1/4"            | 27-1/4"           | 40-3/8" x 22-1/2" |
| 48"            | 65-1/2"           | 65-1/2"  | 65-1/2"  | 53-1/4"            | 29"               | 46-3/8" x 22-1/2" |
| 60"            | 79-1/2"           | 79-1/2"  | 79-1/2"  | 53-1/4"            | 29"               | 58-3/8" x 22-1/2" |

**NOTE:** The dimensions above are not specific to your order and may differ due to finish selections.

Upon purchase a formal drawing will be provided reflecting your site conditions.