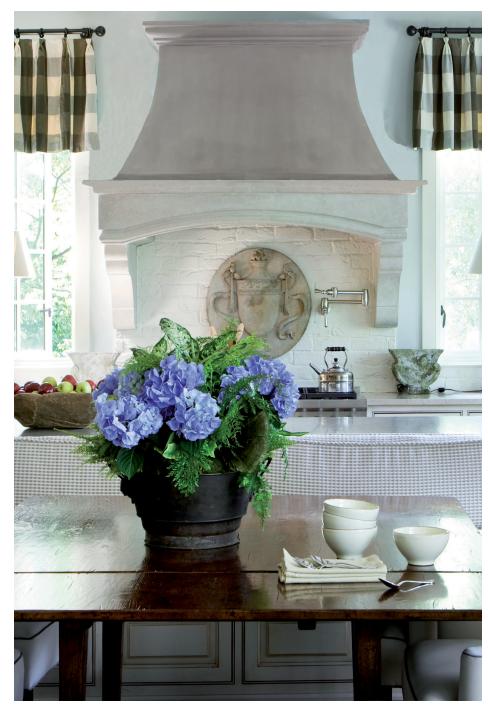

CLASSIC The Toulouse

The Toulouse is a simple yet sophisticated range hood with rustic French appeal. The elegant shelf features a subtly arched opening, crowned with a prominent molding that adds a formal touch. The arch makes a focal point of the very soul of a home, the kitchen hearth.