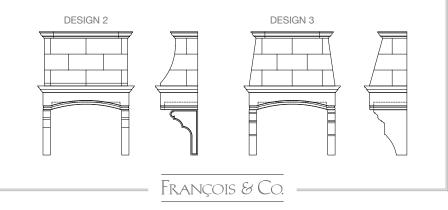

| Specifications |                   |          |          |                    |                   |                   |
|----------------|-------------------|----------|----------|--------------------|-------------------|-------------------|
| Range<br>Size  | A = Overall Width |          |          | B = Overall Height | C = Overall Depth | Liner             |
|                | Design 1          | Design 2 | Design 3 | All Designs        | All Designs       | Lillei            |
| 36"            | 48"               | 50"      | 50"      | 41-1/4"            | 27-1/4"           | 34-3/8" x 22-1/2" |
| 42"            | 54"               | 56"      | 56"      | 41-1/4"            | 27-1/4"           | 40-3/8" x 22-1/2" |
| 48"            | 65-1/2"           | 65-1/2"  | 65-1/2"  | 53-1/4"            | 29"               | 46-3/8" x 22-1/2" |
| 60"            | 79-1/2"           | 79-1/2"  | 79-1/2"  | 53-1/4"            | 29"               | 58-3/8" x 22-1/2" |

**NOTE:** The dimensions above are not specific to your order and may differ due to finish selections.

Upon purchase a formal drawing will be provided reflecting your site conditions.