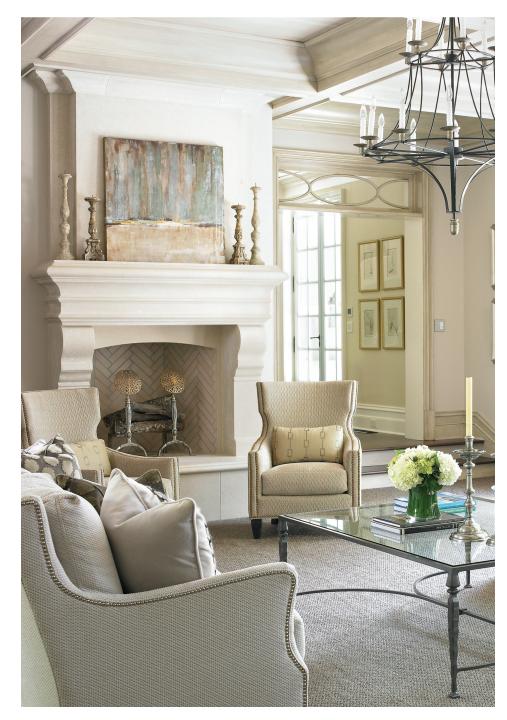

## COUNTRYSIDE | ITALIAN COUNTRY

The Toscane mantel marries traditional Italian rustic style with Italian flair. This mantelpiece has a commanding presence in addition to an air of refinement.

| Mantel Specifications |         |         |         |  |  |
|-----------------------|---------|---------|---------|--|--|
|                       | Α       | В       | С       |  |  |
| Small                 | 64-1/4" | 52-1/2" | 10-7/8" |  |  |
| Medium                | 70-1/4" | 54-1/2" | 10-7/8" |  |  |
| Medium                | 80"     | 60-1/2" | 14-1/2" |  |  |
| Large                 | 85"     | 67"     | 16-1/2" |  |  |