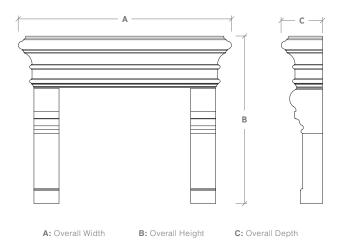

## COUNTRYSIDE | ITALIAN COUNTRY

The Toscane mantel marries traditional Italian rustic style with Italian flair. This mantelpiece has a commanding presence in addition to an air of refinement.

| Mantel Specifications |         |         |         |  |  |
|-----------------------|---------|---------|---------|--|--|
|                       | Α       | В       | С       |  |  |
| Small                 | 64-1/4" | 52-1/2" | 10-7/8" |  |  |
| Medium                | 70-1/4" | 54-1/2" | 10-7/8" |  |  |
| Medium                | 80"     | 60-1/2" | 14-1/2" |  |  |
| Large                 | 85"     | 67"     | 16-1/2" |  |  |

**NOTE:** The dimensions above are not specific to your order and may differ due to finish selections. Upon purchase a formal drawing will be provided reflecting your site conditions.

| Fits Firebox Size |          |            |            |            |  |  |
|-------------------|----------|------------|------------|------------|--|--|
| 30"               | 36"      | 42"        | 48"        | 54"        |  |  |
| ✓                 | <b>√</b> | <b>√</b> * |            |            |  |  |
|                   | ✓        | <b>√</b>   | <b>√</b> * |            |  |  |
|                   |          | ✓          | <b>√</b>   | <b>√</b> * |  |  |
|                   | ✓        | ✓          | <b>√</b>   | <b>√</b> * |  |  |