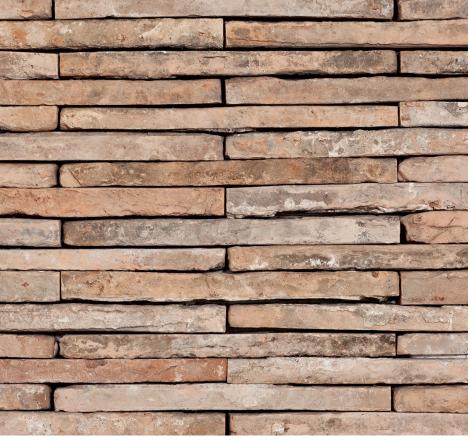

## Firebricks Briquettes

TERRA COTTA

The Antique Terra Cotta briquettes are re-cut edge pieces of a nice blend of Antique French Parefeuille reclaimed from the Provence region. Approximately 100–200 years old, they feature a blend of ochres and peach with occasional smoky tones.

Images shown are for illustration purposes only, actual product can vary.

| Visual Characteristics |              |
|------------------------|--------------|
| Edge                   | Distressed   |
| Finish                 | Reclaimed    |
| Color                  | Peach to Red |
| Reclaimed Material     | Yes          |