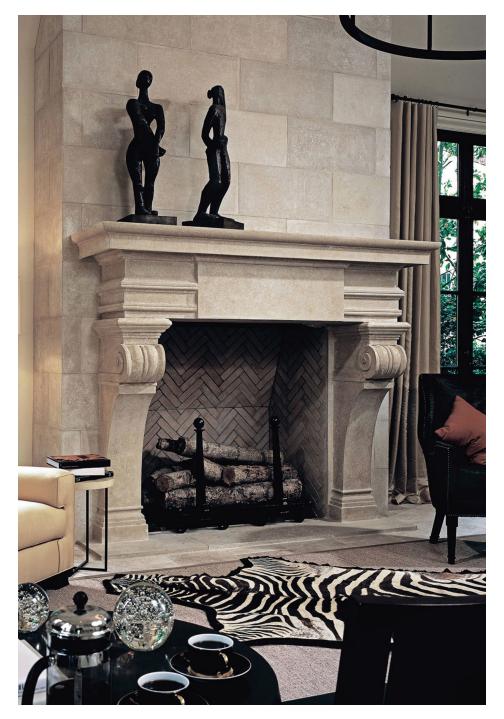

## Renaissance

Classically proportioned, this robust mantel is a typical Renaissance piece. The sturdy pilasters curve up into scrolled capitals and support an elegant entablature bearing at its center a rectangular tablet. A succession of recessed and protruding mouldings give a strong architectural relief to this mantel.