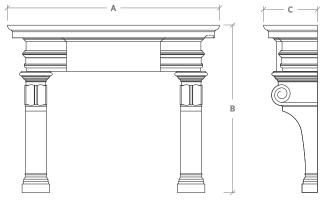

A: Overall Width

B: Overall Height

C: Overall Depth

| Mantel Specifications                                                                                                                                                                      |         |         |         |
|--------------------------------------------------------------------------------------------------------------------------------------------------------------------------------------------|---------|---------|---------|
|                                                                                                                                                                                            | А       | в       | С       |
| Small                                                                                                                                                                                      | 72″     | 57-3/4″ | 18-1/2″ |
| Medium                                                                                                                                                                                     | 78″     | 57-3/4″ | 18-1/2″ |
| Large                                                                                                                                                                                      | 96-1/4″ | 76-3/4″ | 24-1/2" |
| <b>NOTE:</b> The dimensions above are not specific to your order and may differ due to finish selections. Upon purchase a formal drawing will be provided reflecting your site conditions. |         |         |         |