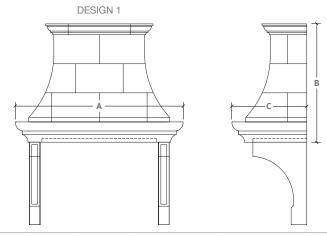

|  | Specifications |                   |          |          |                    |                   |                   |
|--|----------------|-------------------|----------|----------|--------------------|-------------------|-------------------|
|  | Range<br>Size  | A = Overall Width |          |          | B = Overall Height | C = Overall Depth | Liner             |
|  |                | Design 1          | Design 2 | Design 3 | All Designs        | All Designs       | Lillei            |
|  | 36"            | 54-1/2"           | 53-1/2"  | 53-1/2"  | 37-1/2"            | 30"               | 34-3/8" x 22-1/2" |
|  | 42"            | 60-1/2"           | 61-1/2"  | 61-1/2"  | 37-1/2"            | 30"               | 40-3/8" x 22-1/2" |
|  | 48"            | 70"               | 70"      | 70"      | 49-1/2"            | 31-1/4"           | 46-3/8" x 22-1/2" |
|  | 60"            | 84"               | 84"      | 84"      | 49-1/2"            | 31-1/4"           | 58-3/8" x 22-1/2" |

**NOTE:** The dimensions above are not specific to your order and may differ due to finish selections.

Upon purchase a formal drawing will be provided reflecting your site conditions.