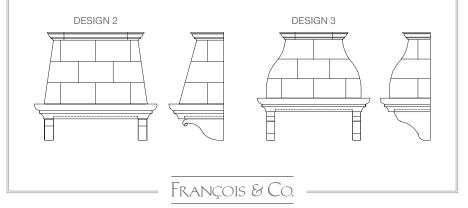

|  | Specifications |                   |          |          |                    |                   |                   |
|--|----------------|-------------------|----------|----------|--------------------|-------------------|-------------------|
|  | Range<br>Size  | A = Overall Width |          |          | B = Overall Height | C = Overall Depth | Liner             |
|  |                | Design 1          | Design 2 | Design 3 | All Designs        | All Designs       | Lillei            |
|  | 36"            | 54-1/2"           | 53-1/2"  | 53-1/2"  | 37-1/2"            | 30"               | 34-3/8" x 22-1/2" |
|  | 42"            | 60-1/2"           | 61-1/2"  | 61-1/2"  | 37-1/2"            | 30"               | 40-3/8" x 22-1/2" |
|  | 48"            | 70"               | 70"      | 70"      | 49-1/2"            | 31-1/4"           | 46-3/8" x 22-1/2" |
|  | 60"            | 84"               | 84"      | 84"      | 49-1/2"            | 31-1/4"           | 58-3/8" x 22-1/2" |

**NOTE:** The dimensions above are not specific to your order and may differ due to finish selections.

Upon purchase a formal drawing will be provided reflecting your site conditions.