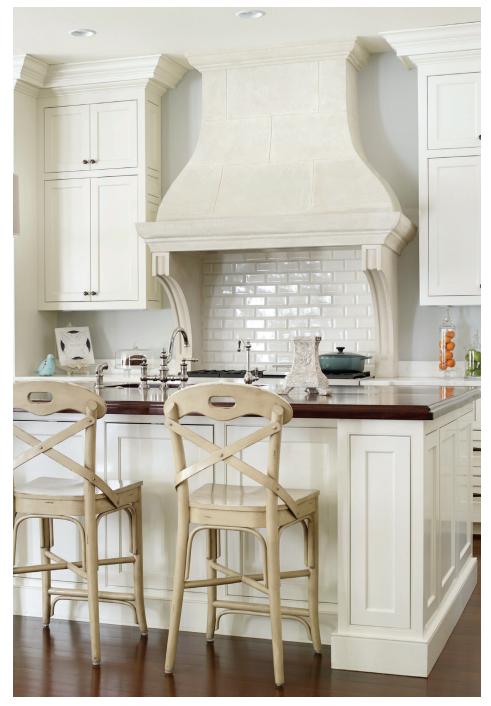

CLASSIC The Regent

The Regent is an elegant and streamlined range hood with a very simple shelf. It has strong architectural lines with a succession of recessed and protruding moldings. The exquisite proportions and simple lines of the corbels beautifully compliment the gracefully curved stack to create an elegant balanced design.