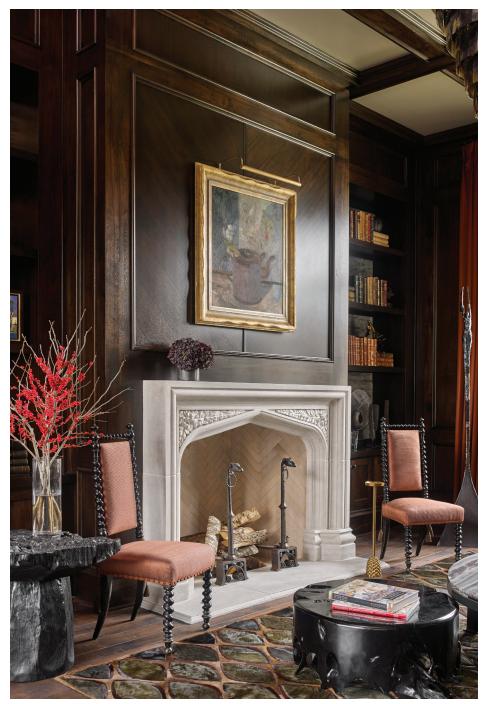

GOTHIC

The Pugin is a beautifully-rendered Gothic mantelpiece with a deeply-carved, graceful motif and a vaulted opening. This fireplace mantel is available in a choice of two basrelief designs and an optional shelf.