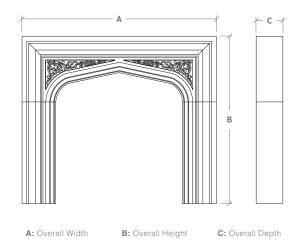

| Mantel Specifications |         |         |        |  |  |
|-----------------------|---------|---------|--------|--|--|
|                       | Α       | В       | С      |  |  |
| Small                 | 61-1/2" | 48-1/2" | 7-3/4" |  |  |
| Medium                | 67-1/2" | 50-1/2" | 7-3/4" |  |  |
| Large                 | 72"     | 62-1/2" | 10"    |  |  |

**NOTE:** The dimensions above are not specific to your order and may differ due to finish selections. Upon purchase a formal drawing will be provided reflecting your site conditions.

| Fits Firebox Size |            |            |     |     |  |  |
|-------------------|------------|------------|-----|-----|--|--|
| 36"               | 42"        | 48"        | 54" | 60" |  |  |
| <b>✓</b>          | <b>√</b> * |            |     |     |  |  |
| ✓                 | <b>√</b>   | <b>√</b> ∗ |     |     |  |  |
|                   | <b>√</b>   | <b>√</b> * |     |     |  |  |