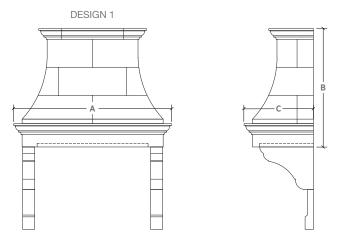

| Specifications |                   |                    |                   |                   |
|----------------|-------------------|--------------------|-------------------|-------------------|
| Range Size     | A = Overall Width | B = Overall Height | C = Overall Depth | Liner             |
|                | All Designs       | All Designs        | All Designs       |                   |
| 36"            | 52"               | 37-1/2"            | 29"               | 34-3/8" x 22-1/2" |
| 42"            | 60"               | 37-1/2"            | 29"               | 40-3/8" x 22-1/2" |
| 48"            | 66"               | 49-1/2"            | 29"               | 46-3/8" x 22-1/2" |
| 60"            | 80"               | 49-1/2"            | 29"               | 58-3/8" x 22-1/2" |

NOTE: The dimensions above are not specific to your order and may differ due to finish selections.

Upon purchase a formal drawing will be provided reflecting your site conditions.

François & Co.