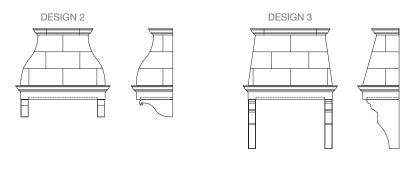

| Specifications |                   |                    |                   |                   |
|----------------|-------------------|--------------------|-------------------|-------------------|
| Range Size     | A = Overall Width | B = Overall Height | C = Overall Depth | Liner             |
|                | All Designs       | All Designs        | All Designs       |                   |
| 36"            | 52"               | 37-1/2"            | 29"               | 34-3/8" x 22-1/2" |
| 42"            | 60"               | 37-1/2"            | 29"               | 40-3/8" x 22-1/2" |
| 48"            | 66"               | 49-1/2"            | 29"               | 46-3/8" x 22-1/2" |
| 60"            | 80"               | 49-1/2"            | 29"               | 58-3/8" x 22-1/2" |

NOTE: The dimensions above are not specific to your order and may differ due to finish selections.

Upon purchase a formal drawing will be provided reflecting your site conditions.

François & Co.