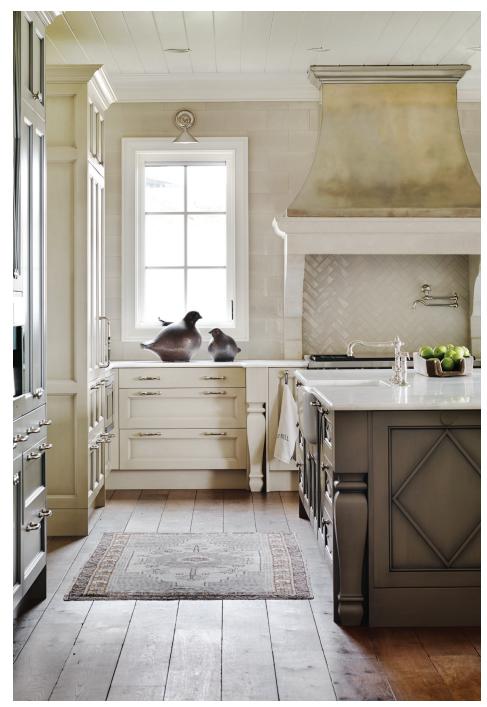

CLASSIC The Provence

This range hood has an understated style typical of Provence farmhouses. The plain shelf is complimented by the chiseled look of the cornice. The frieze may be embellished with carvings.