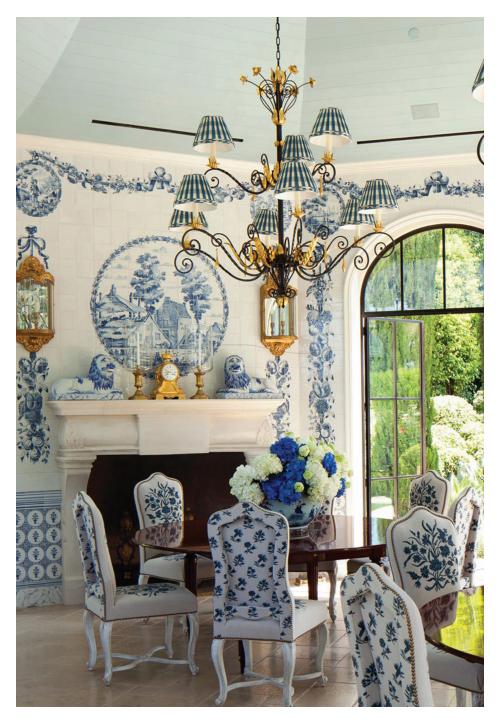

## ${\bf COUNTRYSIDE} \mid {\bf FRENCH} \; {\bf COUNTRY}$

Classic Louis XIII. This mantelpiece conjures up romantic images of a 19th century Provençal Mas, a traditional stone farmhouse. The Paris comes with an optional acanthus leaf detail.