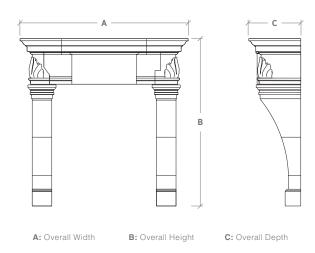

| Mantel Specifications |     |     |         |  |  |
|-----------------------|-----|-----|---------|--|--|
|                       | Α   | В   | С       |  |  |
| Small                 | 64" | 60" | 18-5/8" |  |  |
| Medium                | 70" | 60" | 18-5/8" |  |  |
| Large                 | 76" | 60" | 18-5/8" |  |  |

**NOTE:** The dimensions above are not specific to your order and may differ due to finish selections. Upon purchase a formal drawing will be provided reflecting your site conditions.

| Fits Firebox Size |          |            |            |            |  |  |
|-------------------|----------|------------|------------|------------|--|--|
| 30"               | 36"      | 42"        | 48"        | 54"        |  |  |
| ✓                 | <b>√</b> | <b>√</b> * |            |            |  |  |
|                   | ✓        | <b>√</b>   | <b>√</b> * |            |  |  |
|                   |          | <b>√</b>   | <b>√</b>   | <b>√</b> * |  |  |
|                   |          |            |            |            |  |  |

- Recommended Size ✓\* - For Masonry Firebox Only