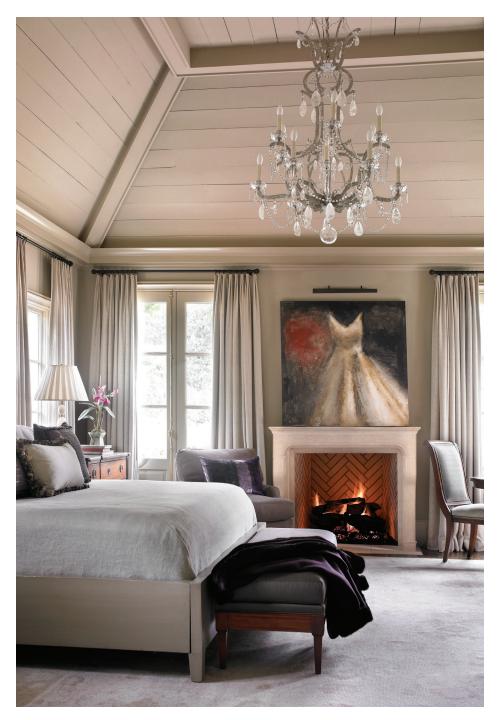

## ${\bf COUNTRYSIDE} \mid {\bf FRENCH} \; {\bf COUNTRY}$

A graceful classic, the Normandie features supple lines, inspired by a stone mantel found in the Loire Valley.

| Mantel Specifications |     |         |         |  |  |
|-----------------------|-----|---------|---------|--|--|
|                       | Α   | В       | С       |  |  |
| Small                 | 60" | 48-3/4" | 16-3/4" |  |  |
| Medium                | 65" | 50-3/4" | 16-5/8" |  |  |
| Large                 | 70" | 55-3/4" | 16-5/8" |  |  |
|                       |     |         |         |  |  |