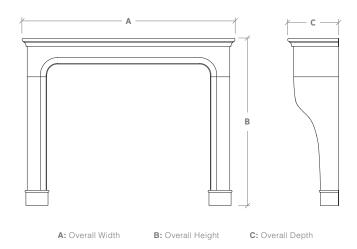

## ${\bf COUNTRYSIDE} \mid {\bf FRENCH} \; {\bf COUNTRY}$

A graceful classic, the Normandie features supple lines, inspired by a stone mantel found in the Loire Valley.

| Mantel Specifications |     |         |         |  |  |
|-----------------------|-----|---------|---------|--|--|
|                       | Α   | В       | С       |  |  |
| Small                 | 60" | 48-3/4" | 16-3/4" |  |  |
| Medium                | 65" | 50-3/4" | 16-5/8" |  |  |
| Large                 | 70" | 55-3/4" | 16-5/8" |  |  |
|                       |     |         |         |  |  |

**NOTE:** The dimensions above are not specific to your order and may differ due to finish selections. Upon purchase a formal drawing will be provided reflecting your site conditions.

| Fits Firebox Size |          |          |            |            |  |  |
|-------------------|----------|----------|------------|------------|--|--|
| 30"               | 36"      | 42"      | 48"        | 54"        |  |  |
| ✓                 | <b>√</b> | ✓        |            |            |  |  |
|                   | ✓        | <b>√</b> | <b>√</b> * |            |  |  |
|                   |          | ✓        | <b>√</b>   | <b>√</b> * |  |  |