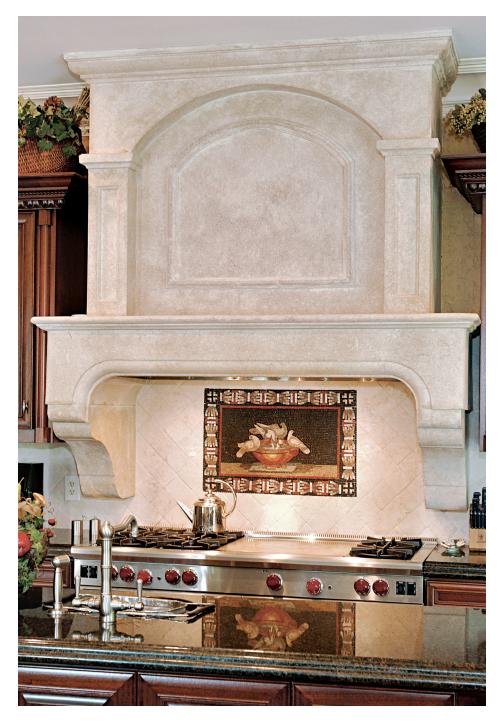

## The Normandie

The Normandie is a magnificent range hood with subtle architectural details. The elegant shelf with an arched opening is complemented with a substantial stack. The Normandie stack has a thick, burow-like and tunnel border that aims at showcasing the rope molding decoration at its center. DESIGN 1 Specifications A = Overall Width B = Overall Height C = Overall Depth Liner Range Size All Designs All Designs All Designs 36″ 49″ 41-5/8" 27″ 34-3/8" x 22-1/2" 42″ 55″ 41-5/8" 40-3/8" x 22-1/2" 27" 48″ 65″ 54-1/2" 27" 46-3/8" x 22-1/2"