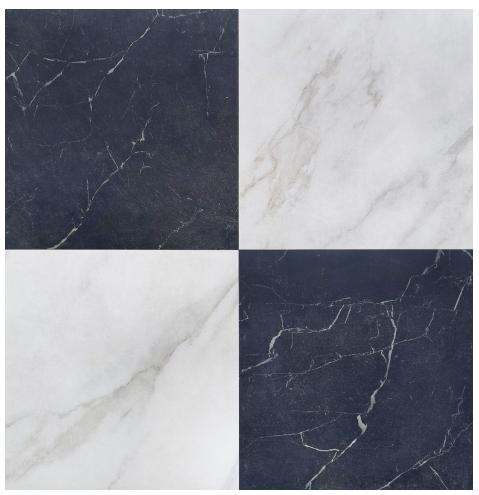

## Nero Marquina & Bianco

PORCELAIN CHEQUER

Offering the beauty of a reclaimed stone with modern hardness and durability, Porcelain Chequer combines a rich black hue reminiscent of natural Nero Marquina alongside the sophisticated Bianco white, featuring a soft and subtle grey veining.