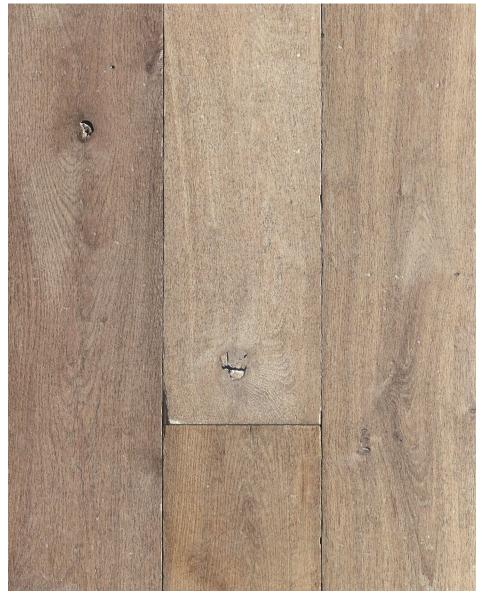

DRIFT COLLECTION

Napoleon has a variation of beige, light and medium brown drift tones. Rustic features highlight the wood's natural nuances, lending character and charm. This imperial French oak offers a contemporary twist that serves as the foundation for any design style.

| Visual Characteristics |                                                           |              |          |  |  |  |
|------------------------|-----------------------------------------------------------|--------------|----------|--|--|--|
| Wood Species           | French White Oak                                          |              |          |  |  |  |
| Finish                 | Lightly Brushed, Slightly Textured                        |              |          |  |  |  |
| Oil                    | Factory-applied                                           |              |          |  |  |  |
| Knots                  | Solid                                                     | All Patterns | Unfilled |  |  |  |
|                        | Engineered                                                | All Patterns | Filled   |  |  |  |
| Edge Profile           | Board lengths are distressed, ends are square or straight |              |          |  |  |  |