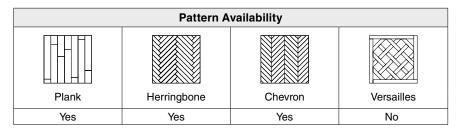

| Specification Data |             |        |                  |        |            |  |  |
|--------------------|-------------|--------|------------------|--------|------------|--|--|
|                    | Solid       |        | Engineered       |        |            |  |  |
| Patterns           | Size        | Thick. | Size             | Thick. | Wear Layer |  |  |
| Plank              | 6-1/4" x RL | 3/4"   | 7-1/8" x RL      | 3/4"   | 5mm        |  |  |
| Plank              | 7-1/8" x RL | 3/4"   | 7-1/8" x RL      | 5/8"   | 4mm        |  |  |
| Plank              | 8-5/8" x RL | 3/4"   | 8-5/8" x RL      | 5/8"   | 4mm        |  |  |
| Herringbone        |             |        | 4-3/4" x 23-5/8" | 5/8"   | 4mm        |  |  |
| Chevron            |             |        | 4-3/4" x 25-5/8" | 5/8"   | 4mm        |  |  |