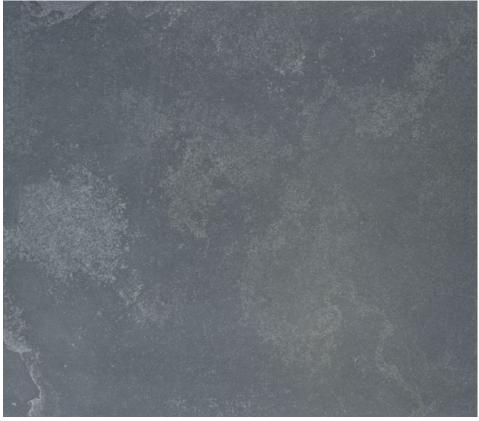

## François & Co.

Nero Antica

LAVA COLLECTION

Our Nero Antica is a rugged black limestone floor tile offered with a tumbled finish creating the appearance of aged stone which is suitable for both internal and \*\*external applications. This tile is a perfect option for a contemporary and sleek designs requiring a dark hard-wearing limestone.