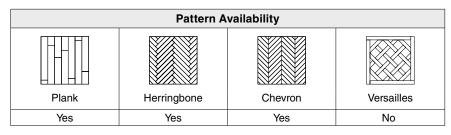

| Specification Data |             |        |                  |        |            |  |  |  |
|--------------------|-------------|--------|------------------|--------|------------|--|--|--|
|                    | Solid       |        | Engineered       |        |            |  |  |  |
| Patterns           | Size        | Thick. | Size             | Thick. | Wear Layer |  |  |  |
| Plank              | 6-1/4" x RL | 3/4"   | 7-1/8" x RL      | 3/4"   | 5mm        |  |  |  |
| Plank              | 7-1/8" x RL | 3/4"   | 7-1/8" x RL      | 5/8"   | 4mm        |  |  |  |
| Plank              | 8-5/8" x RL | 3/4"   | 8-5/8" x RL      | 5/8"   | 4mm        |  |  |  |
| Herringbone        |             |        | 4-3/4" x 23-5/8" | 5/8"   | 4mm        |  |  |  |
| Chevron            |             |        | 4-3/4" x 25-5/8" | 5/8"   | 4mm        |  |  |  |