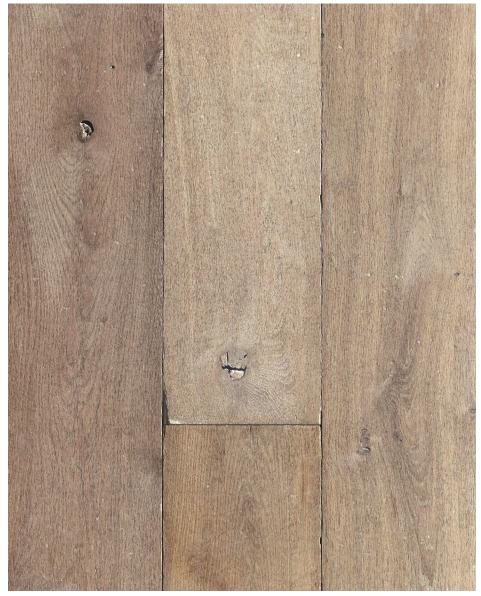

## TRADITIONS | DRIFT COLLECTION

Napoleon has a variation of beige, light and medium brown drift tones. Rustic features highlight the wood's natural nuances, lending character and charm. This imperial French oak offers a contemporary twist that serves as the foundation for any design style.

## **Accessories**

Nosing, stair treads, and risers are available for custom order, please contact your sales represnetative for more information.

| Visual Characteristics |                                                           |              |          |  |  |  |  |
|------------------------|-----------------------------------------------------------|--------------|----------|--|--|--|--|
| Wood Species           | French White Oak                                          |              |          |  |  |  |  |
| Finish                 | Lightly Brushed, Slightly Textured                        |              |          |  |  |  |  |
| Oil #6                 | Oil to be applied post installation                       |              |          |  |  |  |  |
| Knots                  | Solid                                                     | All Patterns | Unfilled |  |  |  |  |
|                        | Engineered                                                | All Patterns | Filled   |  |  |  |  |
| Edge Profile           | Board lengths are distressed, ends are square or straight |              |          |  |  |  |  |