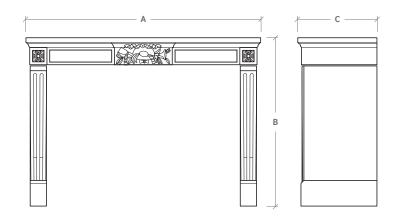

A: Overall Width

B: Overall Height

C: Overall Depth

| Mantel Specifications |         |         |         |  |  |
|-----------------------|---------|---------|---------|--|--|
|                       | Α       | В       | С       |  |  |
|                       | 60-5/8" | 43-3/4" | 20-1/2" |  |  |
| NOTE TO S             |         |         |         |  |  |

**NOTE:** The dimensions above are not specific to your order and may differ due to finish selections. Upon purchase a formal drawing will be provided reflecting your site conditions.

| Fits Firebox Size  |          |     |     |     |  |
|--------------------|----------|-----|-----|-----|--|
| 36"                | 42"      | 48" | 54" | 60" |  |
| <b>√</b>           | <b>√</b> | ✓   |     |     |  |
| - Recommended Size |          |     |     |     |  |