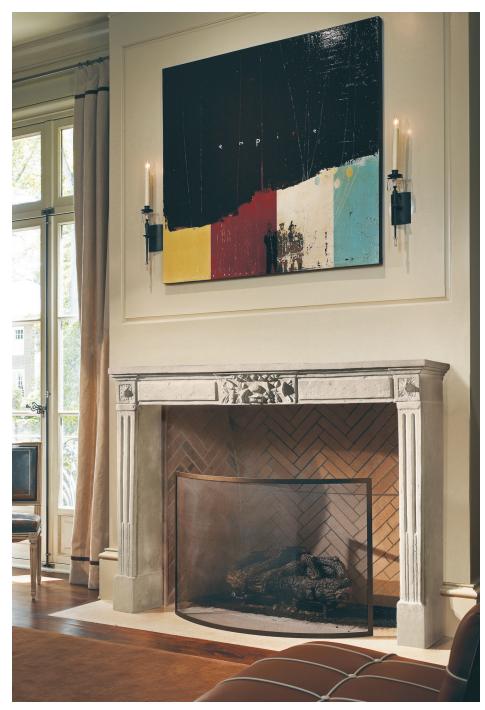

FORMAL | FRENCH

A beautifully executed piece featuring classic stop fluted jambs surmounted by square paterae. The frieze is decorated with an exquisitely carved centerpiece bearing musical instruments. The original was discovered buried in the basement of a Paris antique dealer.