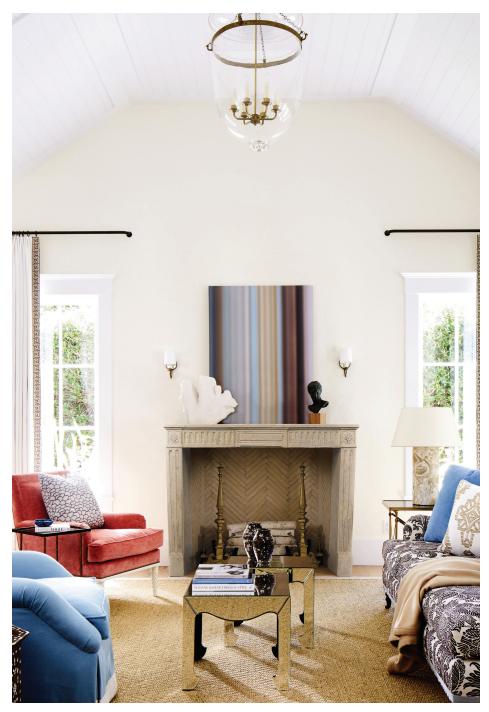

FORMAL | FRENCH

The entablature of this classic Louis XVI style mantel is delicately decorated with fluting and a paneled tablet at its center. Two elegant rosettes rest on straight jambs featuring a set of stopped flutes or cabled fluting.