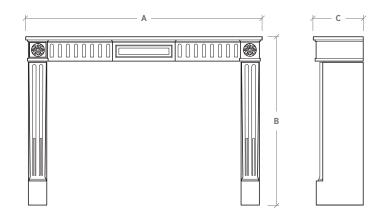

B: Overall Height

C: Overall Depth

| Mantel Specifications |               |              |              |  |  |  |
|-----------------------|---------------|--------------|--------------|--|--|--|
|                       | А             | В            | С            |  |  |  |
|                       | 63-3/4"       | 45-5/8"      | 13-1/2"      |  |  |  |
| NOTE: The dimension   | ana ahaya ara | not appoifie | to vour ordo |  |  |  |

| NOTE: The dimensions above are not specific to your or        | de |
|---------------------------------------------------------------|----|
| and may differ due to finish selections. Upon purchase a form | na |
| drawing will be provided reflecting your site conditions.     |    |