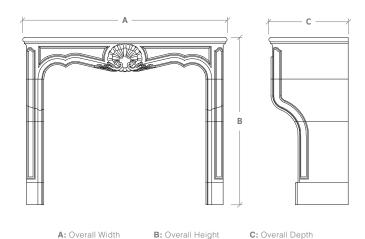

| Mantel Specifications |         |         |         |  |  |  |
|-----------------------|---------|---------|---------|--|--|--|
|                       | Α       | В       | С       |  |  |  |
|                       | 59-5/8" | 49-1/4" | 23-1/8" |  |  |  |
|                       |         |         |         |  |  |  |

**NOTE:** The dimensions above are not specific to your order and may differ due to finish selections. Upon purchase a formal drawing will be provided reflecting your site conditions.

| Fits Firebox Size |          |            |     |     |  |
|-------------------|----------|------------|-----|-----|--|
| 36"               | 42"      | 48"        | 54" | 60" |  |
| ✓                 | <b>√</b> | <b>√</b> * |     |     |  |
|                   |          |            |     |     |  |