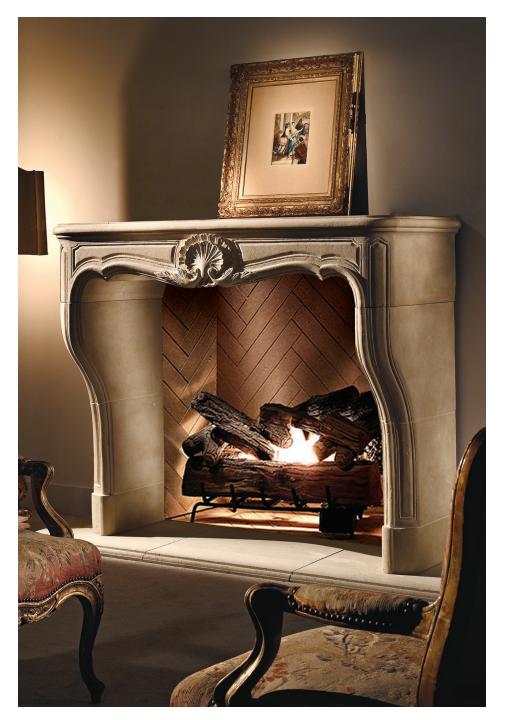

## ${\bf COUNTRYSIDE} \mid {\bf FRENCH} \; {\bf COUNTRY}$

French Louis XV mantel featuring a deeply carved double shell in the center of the paneled frieze. Deeply curved molded jambs support a serpentine shaped shelf.