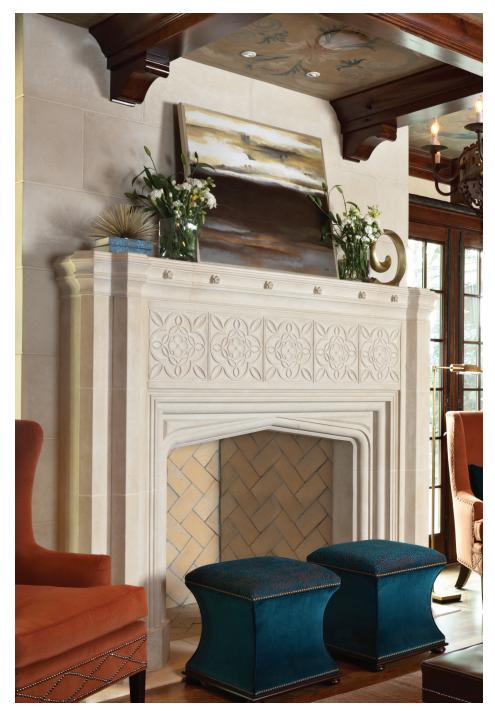

GOTHIC

The Massalia is a substantial neo-Gothic mantelpiece featuring an ornate, decorative frieze with five stylized quatrefoils over a vaulted opening. The castellated shelf is also reminiscent of medieval architecture.