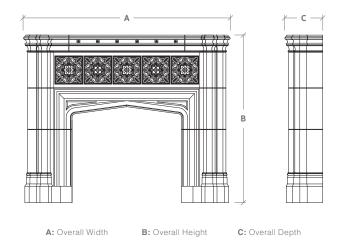

| Mantel Specifications |         |     |         |  |  |
|-----------------------|---------|-----|---------|--|--|
|                       | Α       | В   | С       |  |  |
| Medium                | 77-1/2" | 71" | 16-1/8" |  |  |
| Medium                | 88"     | 71" | 16-1/8" |  |  |
|                       |         |     |         |  |  |

**NOTE:** The dimensions above are not specific to your order and may differ due to finish selections. Upon purchase a formal drawing will be provided reflecting your site conditions.

| Fits Firebox Size  |          |            |     |     |  |  |
|--------------------|----------|------------|-----|-----|--|--|
| 36"                | 42"      | 48"        | 54" | 60" |  |  |
| ✓                  | <b>√</b> | <b>√</b> * |     |     |  |  |
| ✓                  | ✓        | <b>√</b> ∗ |     |     |  |  |
| - Recommended Size |          |            |     |     |  |  |