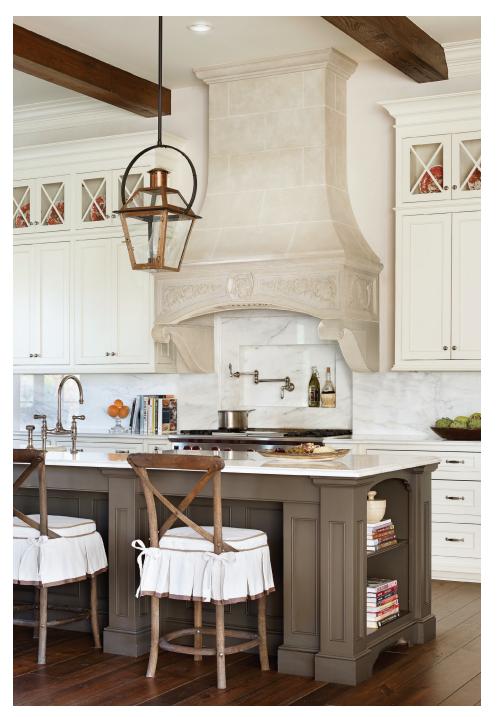

## The Marie Antoinette

arched opening and a frieze decorated with ivy and floral carvings. The arch compels the eye to focus upon the very soul of the kitchen, the hearth. DESIGN 1 Specifications A = Overall Width B = Overall Height C = Overall Depth Range Size Liner All Designs All Designs All Designs 36″ 47-1/2" 43-5/8" 27" 34-3/8" x 22-1/2" 42″ 53-1/2" 43-5/8" 27" 40-3/8" x 22-1/2" 48″ 61-1/2" 54-5/8" 27″ 46-3/8" x 22-1/2" 60″ 75-1/2" 27" 58-3/8" x 22-1/2" 54-5/8"

The Marie-Antoinette is an intricately ornate range hood with an elegant

NOTE: The dimensions above are not specific to your order and may differ due to finish selections. Upon purchase a formal drawing will be provided reflecting your site conditions.