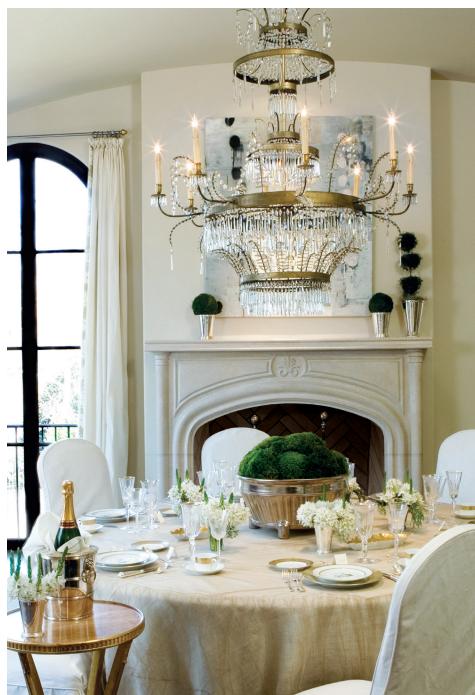

The Borgo is a refined mantelpiece featuring an arched opening supported by a pair of clean, smooth columns. This mantel comes in two sizes and we offer an optional fleur-de-lys carving to ornament the façade.