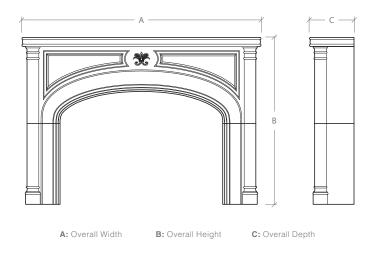

| Mantel Specifications |         |         |     |  |  |
|-----------------------|---------|---------|-----|--|--|
|                       | А       | В       | С   |  |  |
| Small                 | 70"     | 59-1/4" | 11" |  |  |
| Medium                | 80-1/2" | 59"     | 11" |  |  |
| Large                 | 96"     | 67-3/4" | 18" |  |  |
|                       |         |         |     |  |  |

**NOTE:** The dimensions above are not specific to your order and may differ due to finish selections. Upon purchase a formal drawing will be provided reflecting your site conditions.

| Fits Firebox Size |     |          |            |          |  |  |
|-------------------|-----|----------|------------|----------|--|--|
| 36"               | 42" | 48"      | 54"        | 60"      |  |  |
| <b>√</b>          | ✓   |          |            |          |  |  |
|                   | ✓   | <b>√</b> | <b>√</b> * |          |  |  |
|                   |     | ✓        | ✓          | <b>√</b> |  |  |