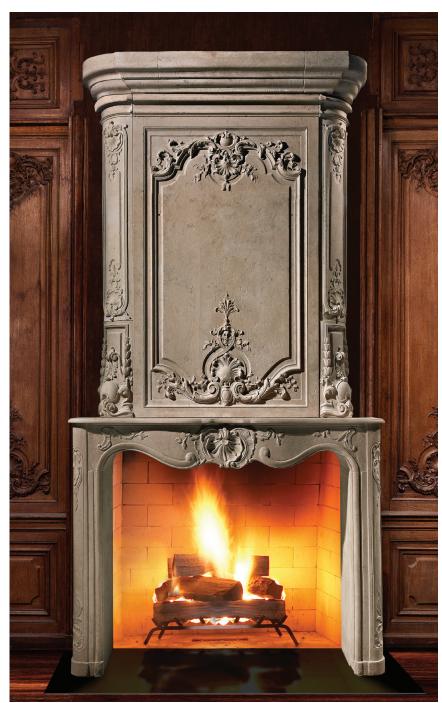

FORMAL | FRENCH Mandelieu

The Mandelieu is a French Régence mantel with elegant contours highlighted by Boudin moldings running along the jambs and hearth opening. It has an unusual central carving of an inverted shell and foliage on the frieze.