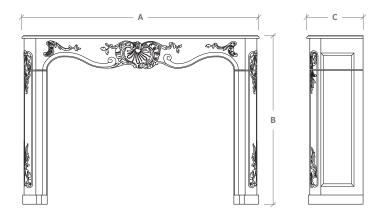

A: Overall Width

B: Overall Height

C: Overall Depth

| Mantel Specifications |         |         |         |  |  |
|-----------------------|---------|---------|---------|--|--|
|                       | Α       | В       | С       |  |  |
|                       | 65-1/2" | 46-1/2" | 15-1/2" |  |  |