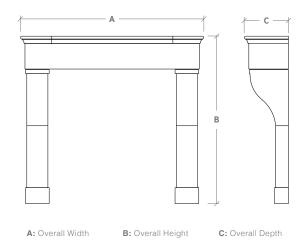

| Mantel Specifications |         |         |         |  |  |
|-----------------------|---------|---------|---------|--|--|
|                       | А       | В       | С       |  |  |
| Medium                | 69-1/2" | 63-3/4" | 16-3/4" |  |  |
|                       |         |         |         |  |  |

NOTE: The dimensions above are not specific to your order and may differ due to finish selections. Upon purchase a formal drawing will be provided reflecting your site conditions.

| Fits Firebox Size  |          |            |     |     |  |  |
|--------------------|----------|------------|-----|-----|--|--|
| 36"                | 42"      | 48"        | 54" | 60" |  |  |
| ✓                  | <b>√</b> | <b>√</b> * |     |     |  |  |
| - Recommended Size |          |            |     |     |  |  |

√\* - For Masonry Firebox Only