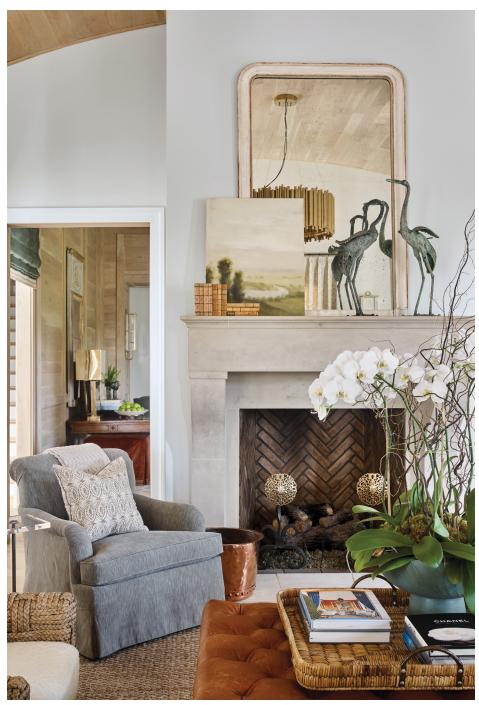

## COUNTRYSIDE | FRENCH COUNTRY

An elementally classic example of a French Louis XIII style with a robust lintel met by deep corbels atop straight pilasters. The Leoni presents the perfect minimalistic representation of a typical Provence mantel.