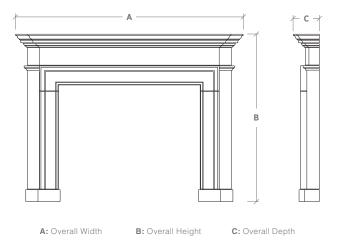

| Mantel Specifications |         |         |        |  |  |
|-----------------------|---------|---------|--------|--|--|
|                       | А       | В       | С      |  |  |
| Small                 | 71-1/8" | 57-1/4" | 8-7/8" |  |  |
| Medium                | 77-1/8" | 57-1/4" | 8-7/8" |  |  |
|                       |         |         |        |  |  |

**NOTE:** The dimensions above are not specific to your order and may differ due to finish selections. Upon purchase a formal drawing will be provided reflecting your site conditions.

| Fits Firebox Size |          |            |            |     |  |
|-------------------|----------|------------|------------|-----|--|
| 30"               | 36"      | 42"        | 48"        | 54" |  |
| ✓                 | <b>√</b> | <b>√</b> * |            |     |  |
|                   | ✓        | <b>√</b>   | <b>√</b> * |     |  |