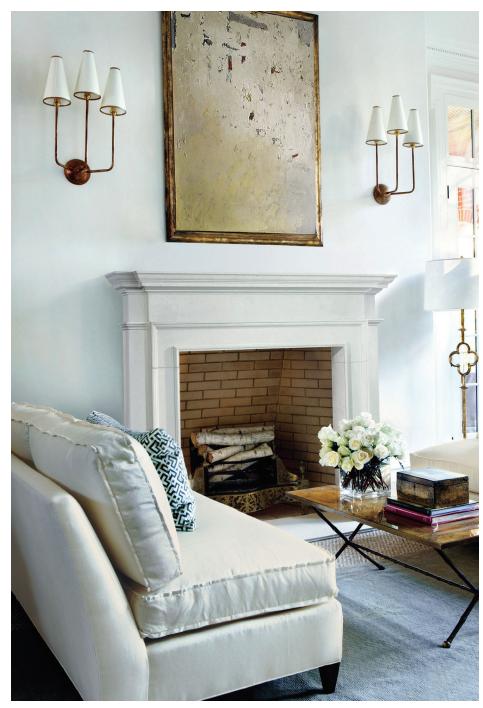

FORMAL | ENGLISH Kendleston

A simple and elegant mantel piece with a breakfront shelf and inner moldings running along the hearth opening. A strong architectural piece that will complement a variety of decors.