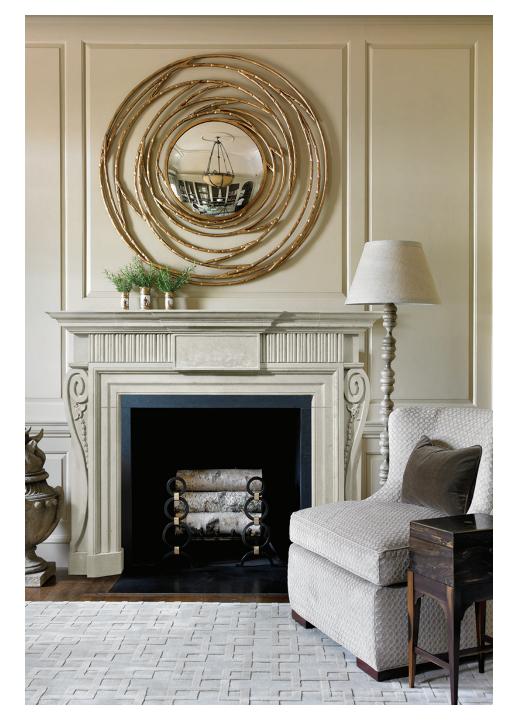

## Kelmscott

| Mantel Specifications                                                 |                 |               |              |  |  |
|-----------------------------------------------------------------------|-----------------|---------------|--------------|--|--|
|                                                                       | А               | в             | С            |  |  |
| Medium                                                                | 80″             | 57″           | 9-5/8″       |  |  |
| NOTE: The dimension<br>and may differ due to<br>drawing will be provi | finish selectio | ns. Upon purc | hase a forma |  |  |