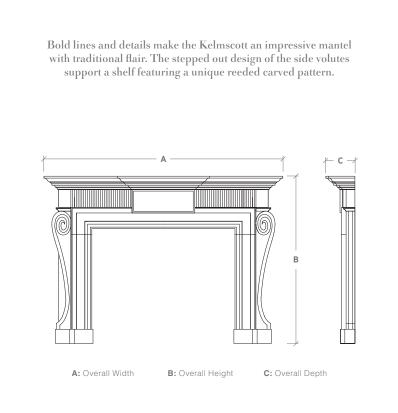

## Kelmscott

| Mantel Specifications                                                 |                 |               |              |  |  |
|-----------------------------------------------------------------------|-----------------|---------------|--------------|--|--|
|                                                                       | А               | в             | С            |  |  |
| Medium                                                                | 80″             | 57″           | 9-5/8″       |  |  |
| NOTE: The dimension<br>and may differ due to<br>drawing will be provi | finish selectio | ns. Upon purc | hase a forma |  |  |

| Fits Firebox Size                                                           |              |     |     |     |  |  |
|-----------------------------------------------------------------------------|--------------|-----|-----|-----|--|--|
| 36″                                                                         | 42″          | 48″ | 54″ | 60″ |  |  |
| $\checkmark$                                                                | $\checkmark$ | √*  |     |     |  |  |
| <ul> <li>Recommended Size</li> <li>✓* - For Masonry Firebox Only</li> </ul> |              |     |     |     |  |  |