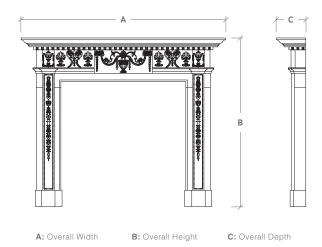

| Mantel Specifications |         |               |               |  |  |  |
|-----------------------|---------|---------------|---------------|--|--|--|
|                       | Α       | В             | С             |  |  |  |
|                       | 68-3/4" | 57-5/8"       | 9-7/8"        |  |  |  |
| NOTE: The dimensi     |         | not oppositio | to wour order |  |  |  |

| NOTE: The dime    | ensions above     | are not spe    | ecific to your order |
|-------------------|-------------------|----------------|----------------------|
| and may differ du | ie to finish sele | ections. Upor  | n purchase a forma   |
| drawing will be p | rovided reflec    | ting your site | conditions.          |