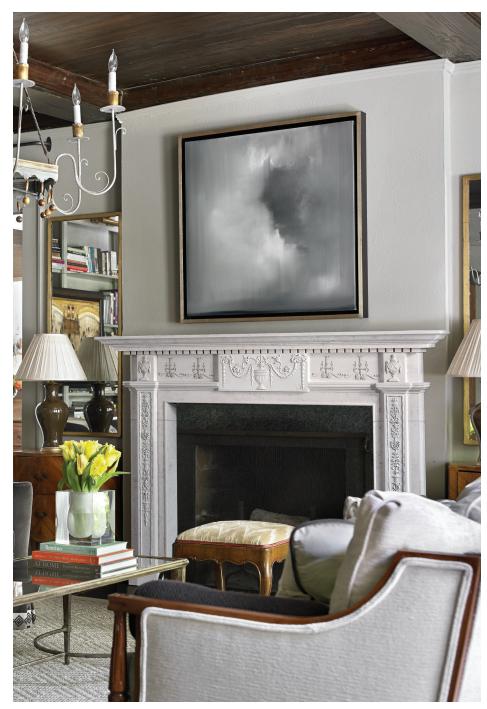

FORMAL | ENGLISH Heronden

The Heronden is a very detailed English mantel with a dentil cornice and delicately carved frieze. The center tablet features a vase surrounded with swag and foliage motifs. The legs are ornamented with carved bellflowers tied with ribbons and surmounted by end-blockings with Athenian urn enrichments.