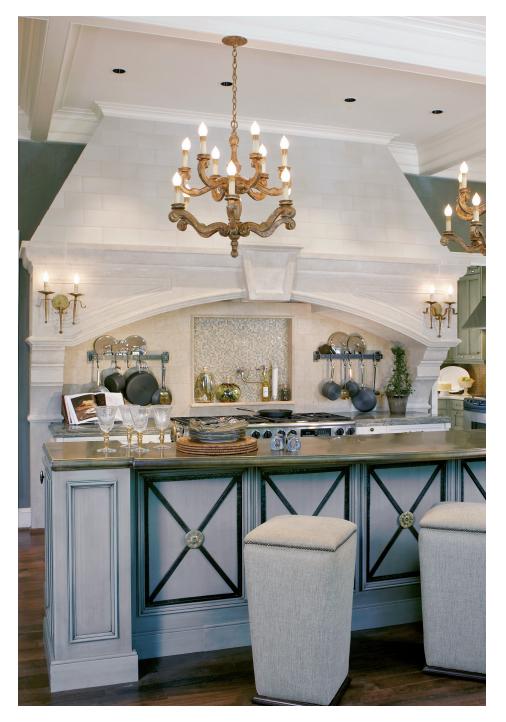

## The French Mystic

The French Mystic is a majestic range hood with a design reminiscent of a time when the fireplace was located in the kitchen and used for cooking. The shelf has an arched opening and features a central keystone that can be further embellished with carvings. DESIGN 1