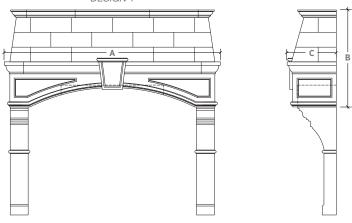

## The French Mystic

The French Mystic is a majestic range hood with a design reminiscent of a time when the fireplace was located in the kitchen and used for cooking. The shelf has an arched opening and features a central keystone that can be further embellished with carvings. DESIGN 1

| Specifications |          |      |        |        |      |
|----------------|----------|------|--------|--------|------|
| Range Size     | А        | с    | D      | Е      | F    |
| Up to 80"      | 106 %"   | 32"  | 80%"   | 9¾"    | 31¼″ |
| Up to 90"      | 126 ½"   | 32"  | 96¼″   | 117/8″ | 31¼″ |
| Up to 85"      | 134 1⁄8″ | 32"  | 861⁄2″ | 20%"   | 31¼″ |
| Up to 130"     | 163 ½"   | 37%" | 133 ½" | 113/4" | 31¼″ |