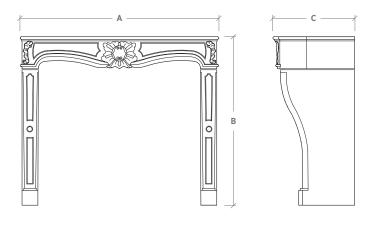

B: Overall Height

| Mantel Specifications                                     |         |         |     |  |  |
|-----------------------------------------------------------|---------|---------|-----|--|--|
|                                                           | А       | В       | С   |  |  |
|                                                           | 53-1/4" | 45-1/2" | 22" |  |  |
| NOTE: The dimensions above are not specific to your order |         |         |     |  |  |

A: Overall Width

**NOTE:** The dimensions above are not specific to your order and may differ due to finish selections. Upon purchase a formal drawing will be provided reflecting your site conditions.

| Fits Firebox Size                                                            |          |     |     |     |  |  |
|------------------------------------------------------------------------------|----------|-----|-----|-----|--|--|
| 30"                                                                          | 36"      | 42" | 48" | 54" |  |  |
| ✓                                                                            | <b>√</b> | ✓   |     |     |  |  |
| <ul><li> - Recommended Size</li><li> ✓* - For Masonry Firebox Only</li></ul> |          |     |     |     |  |  |

C: Overall Depth

François & Co.