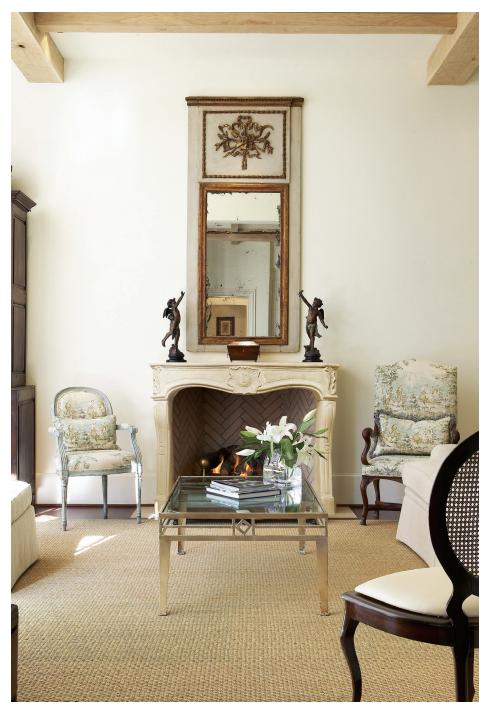

FORMAL | FRENCH

The curved and paneled jambs of the Esterel support a serpentine shaped shelf decorated with a carved floral motif in the center. Pastoral themes like these were very popular during the 18th century.