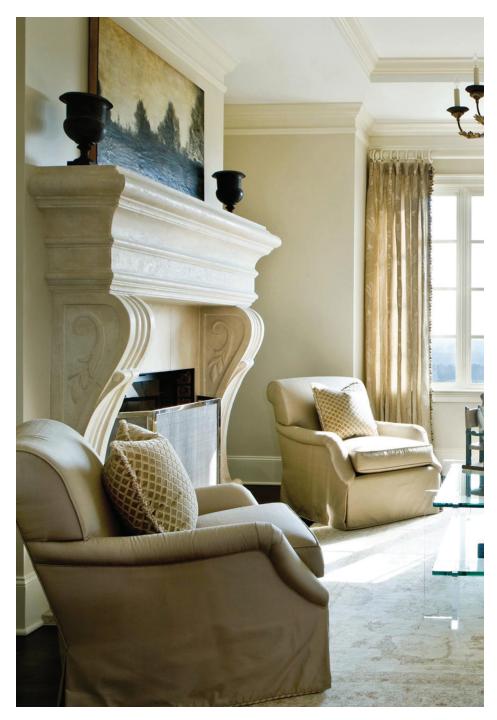

## COUNTRYSIDE | ITALIAN COUNTRY

With its pleasing blend of straight and flowing lines, this mantel marries strength and beauty. The result is understated elegance.

It can be beautifully paired with an overmantel.