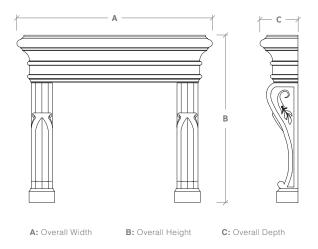

| Mar   | Mantel Specifications |     |         |  |  |
|-------|-----------------------|-----|---------|--|--|
|       | А                     | В   | С       |  |  |
| Large | 85"                   | 73" | 16-1/2" |  |  |
|       |                       |     |         |  |  |

| NOTE: The dimensions above are not specific to your order       |
|-----------------------------------------------------------------|
| and may differ due to finish selections. Upon purchase a formal |
| drawing will be provided reflecting your site conditions.       |