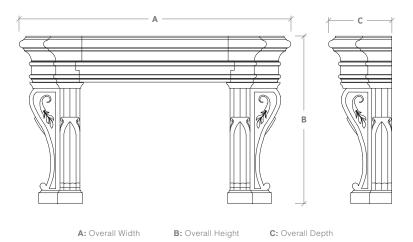

| Mantel Specifications                                     |          |         |         |  |  |
|-----------------------------------------------------------|----------|---------|---------|--|--|
|                                                           | Α        | В       | С       |  |  |
| Large                                                     | 122-1/2" | 75-3/4" | 28-1/2" |  |  |
| NOTE: The dimensions above are not enecific to your order |          |         |         |  |  |

**NOTE:** The dimensions above are not specific to your order and may differ due to finish selections. Upon purchase a formal drawing will be provided reflecting your site conditions.

|                    | Fits Firebox Size |     |     |          |  |  |  |
|--------------------|-------------------|-----|-----|----------|--|--|--|
| 36"                | 42"               | 48" | 54" | 60"      |  |  |  |
|                    |                   | ✓   | ✓   | <b>√</b> |  |  |  |
| - Recommended Size |                   |     |     |          |  |  |  |