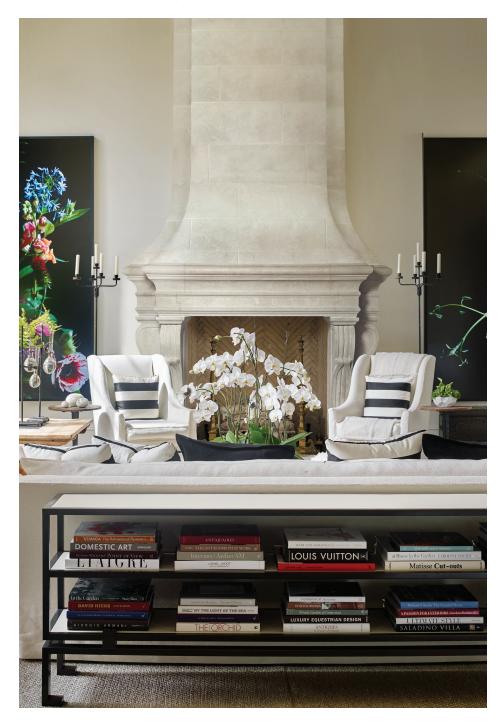

## COUNTRYSIDE | ITALIAN COUNTRY

The Elysée, a substantial mantelpiece with pure clean lines, brings stately elegance to a large space. The scrolled corbels supporting the shelf add refinement and sophistication to this impressive mantel.