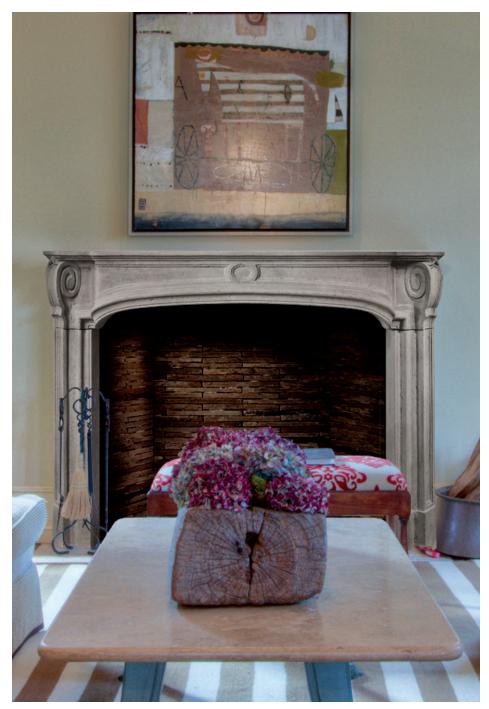

FORMAL | FRENCH

Simple and elegant, the understated Devon mantel has a repeating volute motif and slightly arched opening. The pilasters have a subtle chamfered edge and a delicate restrained molding detail.