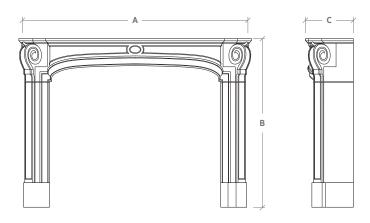

A: Overall Width

B: Overall Height

C: Overall Depth

| Mantel Specifications |     |         |         |  |  |
|-----------------------|-----|---------|---------|--|--|
|                       | Α   | В       | С       |  |  |
|                       | 67" | 48-3/4" | 13-3/4" |  |  |
|                       |     |         |         |  |  |

NOTE: The dimensions above are not specific to your order and may differ due to finish selections. Upon purchase a formal drawing will be provided reflecting your site conditions.

| Fits Firebox Size |          |          |     |     |  |
|-------------------|----------|----------|-----|-----|--|
| 36"               | 42"      | 48"      | 54" | 60" |  |
| ✓                 | <b>√</b> | <b>√</b> |     |     |  |
| Pocommondod Sizo  |          |          |     |     |  |