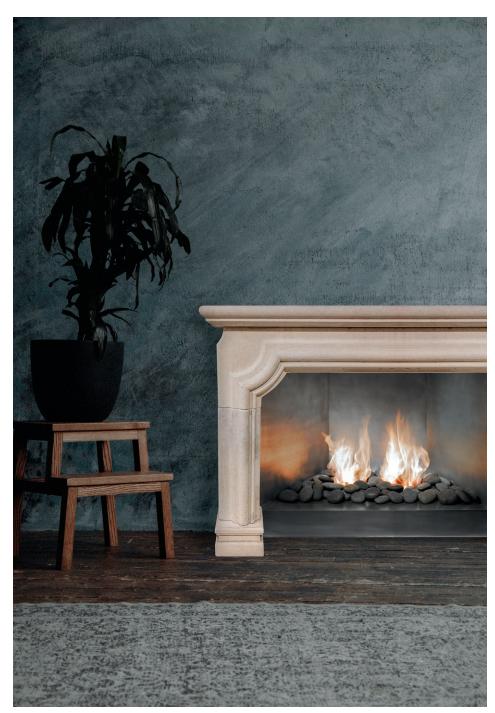

## COUNTRYSIDE | ITALIAN COUNTRY

Representing 17th Loire Valley, the Colmar mantel exudes simplistic movement with its bolection style detail and quarter curved corners.

| Mantel Specifications |         |     |        |  |  |
|-----------------------|---------|-----|--------|--|--|
|                       | Α       | В   | С      |  |  |
| Small                 | 57-3/4" | 41" | 7-1/8" |  |  |
| Medium                | 63-3/4" | 46" | 7-1/8" |  |  |
| Large                 | 73-1/4" | 50" | 8-7/8" |  |  |