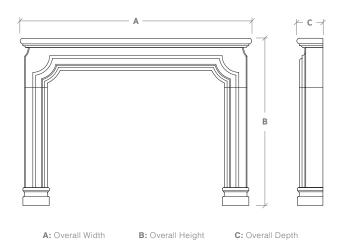

## COUNTRYSIDE | ITALIAN COUNTRY

Representing 17th Loire Valley, the Colmar mantel exudes simplistic movement with its bolection style detail and quarter curved corners.

| Mantel Specifications |         |     |        |  |  |
|-----------------------|---------|-----|--------|--|--|
|                       | Α       | В   | С      |  |  |
| Small                 | 57-3/4" | 41" | 7-1/8" |  |  |
| Medium                | 63-3/4" | 46" | 7-1/8" |  |  |
| Large                 | 73-1/4" | 50" | 8-7/8" |  |  |

**NOTE:** The dimensions above are not specific to your order and may differ due to finish selections. Upon purchase a formal drawing will be provided reflecting your site conditions.

| Fits Firebox Size |          |            |            |            |  |  |
|-------------------|----------|------------|------------|------------|--|--|
| 30"               | 36"      | 42"        | 48"        | 54"        |  |  |
| ✓                 | <b>√</b> | <b>√</b> * |            |            |  |  |
|                   | ✓        | <b>√</b>   | <b>√</b> * |            |  |  |
|                   |          | ✓          | <b>√</b>   | <b>√</b> * |  |  |