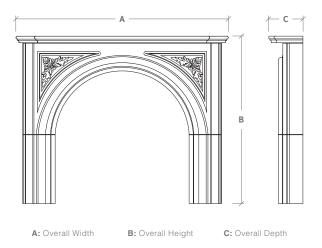

| Mantel Specifications |         |         |         |  |  |
|-----------------------|---------|---------|---------|--|--|
|                       | Α       | В       | С       |  |  |
| Small                 | 70-5/8" | 60-3/4" | 11-3/8" |  |  |
| Medium                | 82-3/4" | 66-1/4" | 15-3/4" |  |  |
| Large                 | 97"     | 76-3/4" | 15-3/4" |  |  |

**NOTE:** The dimensions above are not specific to your order and may differ due to finish selections. Upon purchase a formal drawing will be provided reflecting your site conditions.

| Fits Firebox Size |          |            |     |     |  |  |
|-------------------|----------|------------|-----|-----|--|--|
| 36"               | 42"      | 48"        | 54" | 60" |  |  |
| ✓                 | ✓        | <b>√</b> * |     |     |  |  |
| ✓                 | <b>√</b> | <b>√</b> * |     |     |  |  |
|                   |          | <b>√</b>   | ✓   | ✓   |  |  |
|                   |          |            |     |     |  |  |