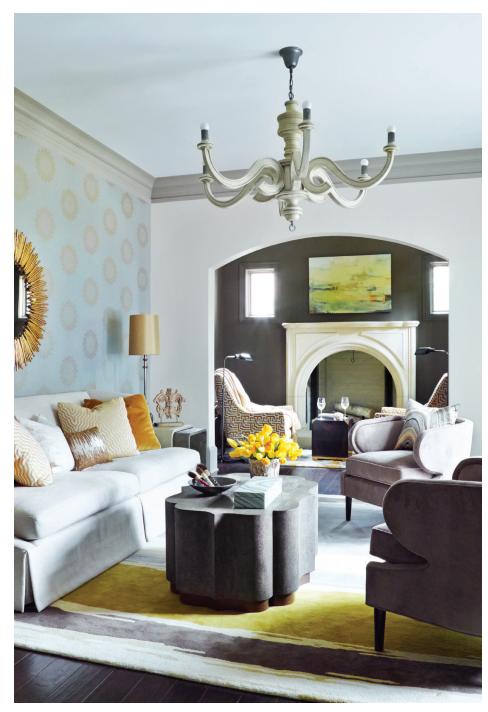

FORMAL | ITALIAN Châteauroux

The Châteauroux is an elegant fireplace mantel featuring an arched opening and pretty foliate carvings. It can be further embellished with our optional lion's head or keystone design.